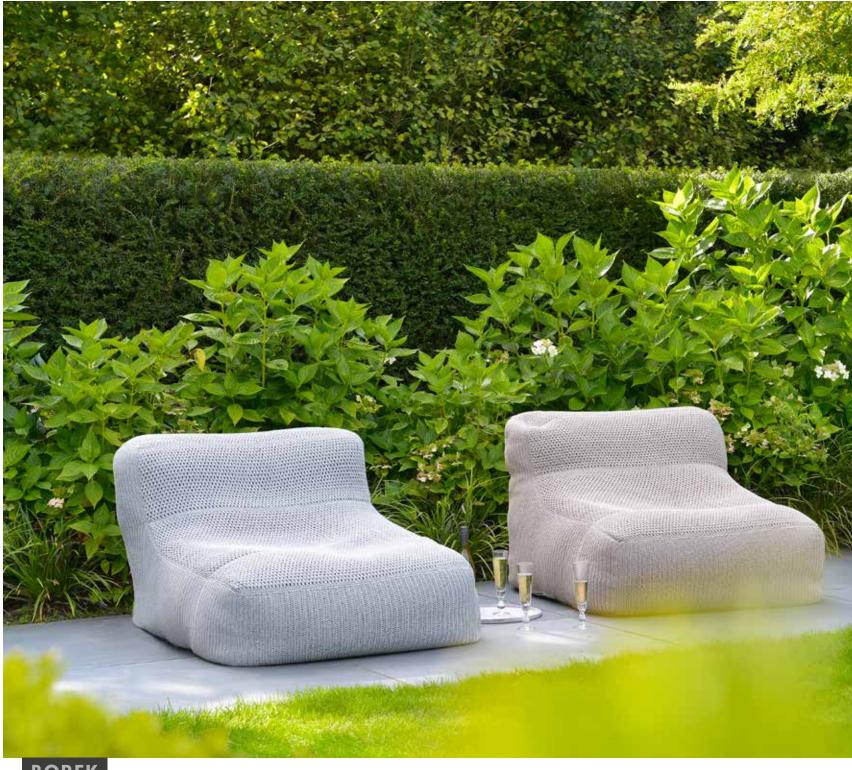

#### **BY MENEGHELLO PAOLELLI**

The Softline collection is designed by the Italian designer duo Meneghello Paolelli. Internationally awarded with multiple Designer Awards. They strive for innovation, both in concept and aesthetics, but this has never been the goal in itself. "Anchoring innovation to the concrete need, functionality, beauty and quality: that is the mission". The Italian touch of this duo is clearly visible in the Softline and it has been making a big impression since its introduction with it. The teak frame of the robust Softline lounge seats look traditional. The innovative aspect is the removable fabric set-up. Artisanal produced back cushions, attached together, are simply slid over the aluminum uprights. This creates a flowing and extremely comfortable lounge experience. The decorative loose cushions in Shell fabric Milky Brown, have a coarse mesh structure and are waterand dirt-resistant. The Softline collection is fully modular, expandable and suitable for both indoor and outdoor use.