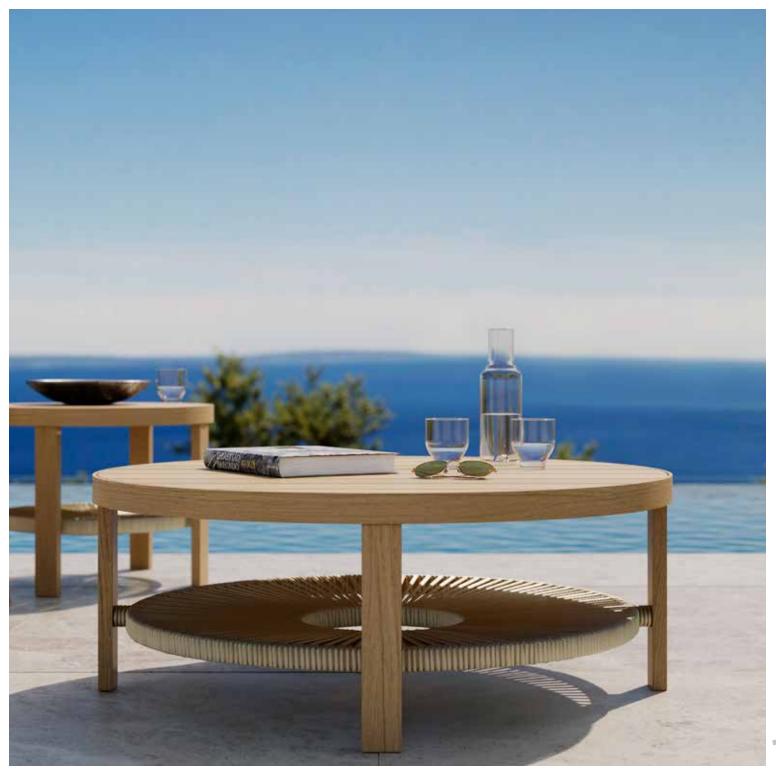

#### **BY MENEGHELLO PAOLELLI**

The Softline collection is designed by the Italian designer duo Meneghello Paolelli. Internationally awarded with multiple Designer Awards. They strive for innovation, both in concept and aesthetics, but this has never been the goal in itself. "Anchoring innovation to the concrete need, functionality, beauty and quality: that is the mission". The Italian touch of this duo is clearly visible in the Softline and it has been making a big impression since its introduction with it. The teak frame of the robust Softline lounge seats look traditional. The innovative aspect is the removable fabric set-up. Artisanal produced back cushions, attached together, are simply slid over the aluminum uprights. This creates a flowing and extremely comfortable lounge experience. The decorative loose cushions in Shell fabric Milky Brown, have a coarse mesh structure and are waterand dirt-resistant. The Softline collection is fully modular, expandable and suitable for both indoor and outdoor use.