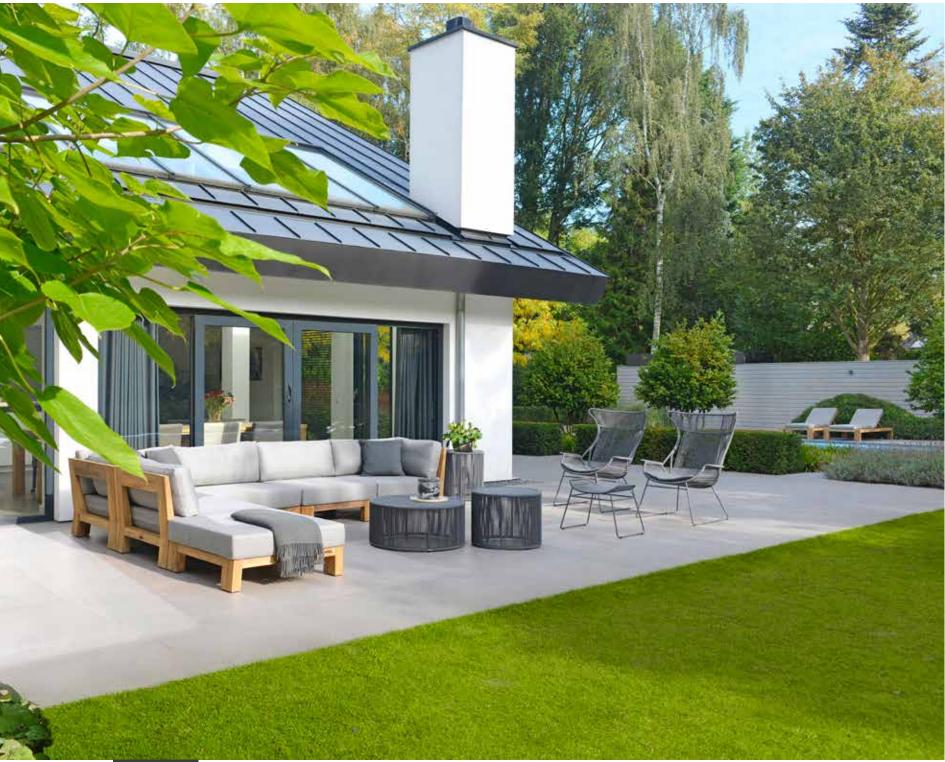

ite aluminum combined with the marble coloured tops stand out immediately. The tops are made with the patented Dekton<sup>®</sup> material and placed behind a wide, raised rim. The wide rim gives the ARTA table its robust look. Dekton<sup>®</sup> is a unique material that looks and feels like natural stone but has a number of additional and pioneering properties. The material is entirely abrasion-proof, colourfast, resistant to extreme heat and heat-thaw resistant. Furthermore, Dekton<sup>®</sup> is non-porous so it does not absorb any fluids, making the furniture easy to clean and maintain. Enjoy your outdoor living this season with unique Borek furniture!

# REFINED & ARTFUL

BY BOREK





ARTA side table.



SAMOS chair, ARTA table.







RECLAIMED FOR THE FUTURE

CADIZ daybed, TRAY.



BOREK

CADIZ lounge, LAGOS coffee table & side table, SILVES Wing chair & ottoman. Background: CADIZ lounger.



CADIZ chair without armrests & table.



CADIZ lounger, TARIFA side table, PORTIMAO parasol.



BOREK

CADIZ lounger, TARIFA side table.



SILVES chair, CADIZ table.





COIMBRA sofa, lounge chair & ottoman.

#### COIMBRA

**HIP TO BE ROUND** 





The flowing lines of the COIMBRA collection designed by Jan Willem van Elten, subtly put an end to the concept of 'straight and angular'. Teak combined with coated stainless steel in an open structure and with an eye for ultimate seating comfort. COIMBRA is available as an armchair, ottoman and very spacious lounge sofa. The unprecedented luxury cushions are beautifully designed in weather-resistant fabric with a coarse structure