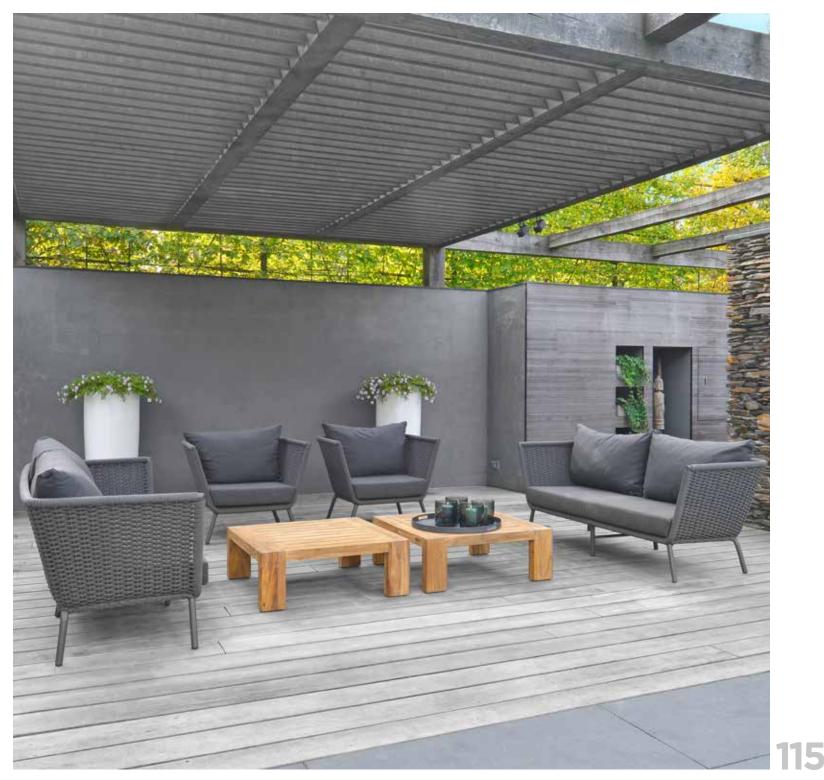

### TIMELESS COMBINATIONS

NEXT LEVEL OF PREMIUM OUTDOOR LIVING

OVAR lounger, CUSANO pouffe.

LINCOLN lounge.