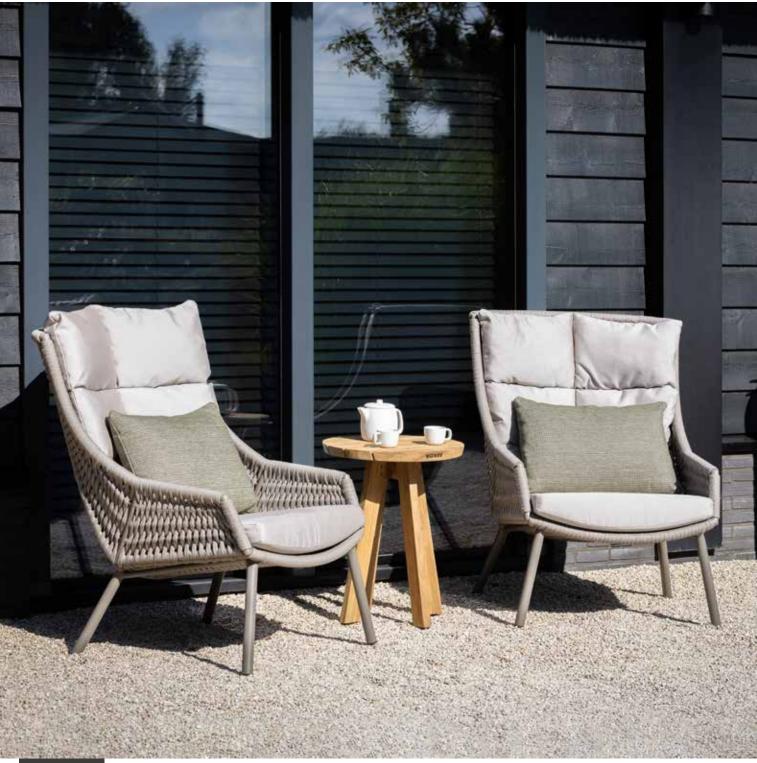

#### THE FEELING OF A LUXURY VACATION!

People are yearning more than ever for luxury holiday destinations and sun-drenched paradises. Frans van Rens perfectly captures this desire in his HYBRID collection for BOREK. The luxury lounge series - made of sustainable plantation teak - will be expanded next season. After all, BOREK outdoor furniture stands for the ultimate family feeling. After its successful introduction, the Dutch designer will implement a major upgrade in 2022, from dining to complete lounge. The signature of HYBRID is unmistakable. The aluminium backrests and angled wooden legs are pleasant to the eye. The dining chair is somewhat narrower and – like the lounge version and the sofa – can be moved. These items are equipped with invisible wheels, which increases the ease of use enormously. Effortless and silent movement ensures an optimal user experience and thus a surprising upgrade to the next level of Premium Outdoor Living. The new tables, as well as the lounger and daybed, complete the collection. The HYBRID family exudes power and timeless design.

### THE SIGNATURE OF HYBRID

IS UNMISTAKABLE

HYBRID lounge chair on wheels, sofa on wheels & coffee table.

BOREK

CHEPRI lounge chair.