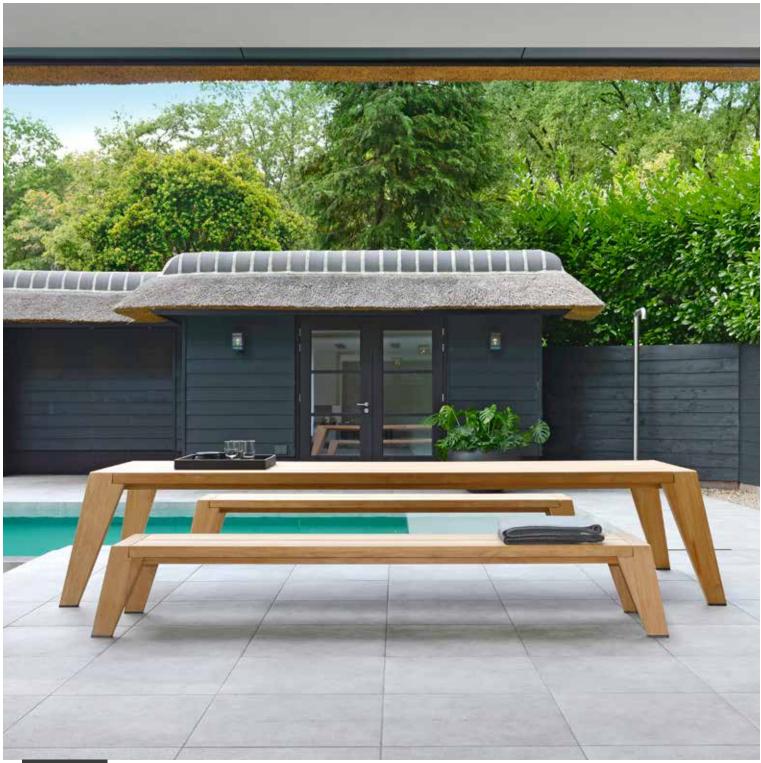

### READY TO TEAK

**BY STUDIO BOREK** 

For the collections Cadiz, Parga, Sevilla and Tarifa, BOREK is using reclaimed teak. This recycled teakwood comes from old houses, buildings and boats from Java. The wood has already been through a lot, so it shows some rough imperfections, which give it a very contemporary look. A cool branded logo emphasises this. The tapering legs are typical features of the Cadiz collection. This robust series includes a wide range of tables, and furniture for sitting or lying, that make every arrangement possible. The Sevilla series adds to this with more cubistic furniture. Parga and Tarifa complete the range with a series of tables, backless benches and side tables. Reclaimed teak in the garden provides a warm feeling and because of the neutral wood colour is it easy to combine with both rope as aluminium furniture by BOREK.