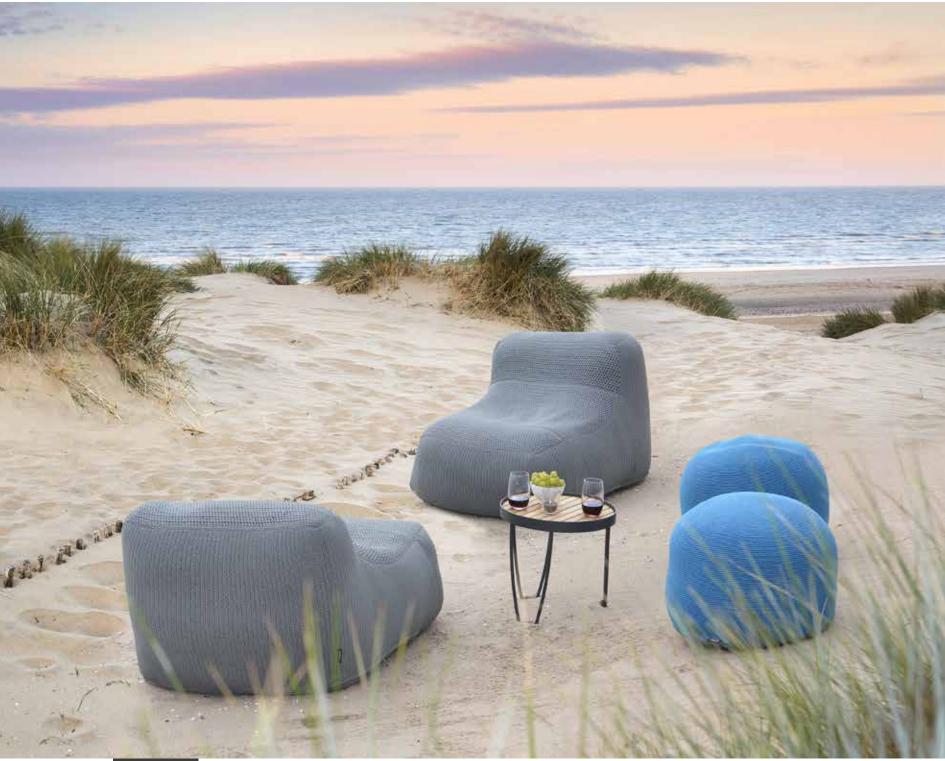

LLA side table, CROCHETTE pouffe.

### LIVING IN LUXURY

**BY BOREK** 

















VERDASIO lounge chair without armrests.

### VERDASIO

**CLASSIC DESIGN** 





The Party name

103

The Verdasio collection is a true classic design! The lounge chair without armrests is made from teak wood and sand-coloured knotted rope. The subtle combination of materials and colours gives a familiar look and feel. The original design is reminiscent of furniture designs from the 1950's. However, the Verdasio lounge chair without armrests excels in quality and contemporary seating comfort.





VERDASIO lounge chair without armrests.



BOREK

URBINO low dining chair, LIMONE low dining table, POSITANO lantern.



URBINO low dining chair, LAZISE side table.



BOREK

POSITANO lantern.



MILANO sofa.



BOREK

LENO beanbag, CROCHETTE pouffe, PESARO side table.



CROCHETTE pouffe & PESARO side table.



PESARO side table & coffee table.

## LET 'VALLDEMOSSA' EMBRACE YOU

ULTIMATELY ENJOYING THE OUTDOOR LIFE









VALLDEMOSSA chair, VITORIA table. BACKGROUND: CADIZ daybed, VALLDEMOSSA lounge chair & sofa, CADIZ coffee table.



BOREK



VALLDEMOSSA lounge chair & sofa, CADIZ coffee table.



BOREK

VIGO daybed, FARO coffee table, ARIZONA parasol.







VIKING low dining chair on wheels & low dining table.



# BOREK

#### **BY FRANS VAN RENS**

Beauty, innovation and simplicity are the basis for the designs of Frans van Rens. He graduated with honours from the Design Academy Eindhoven and is a designer pur sang. His design studio, VAN RENS DESIGN, is specialized in the design of cons