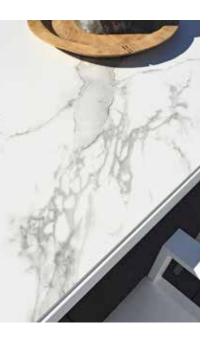

# A STATE OF 'ARTA'

**BY STUDIO BOREK** 

A successful collection dining and side tables. The beautiful lines of white aluminum combined with the marble coloured tops stand out immediately. The tops are made with the patented Dekton<sup>®</sup> material and placed behind a wide, raised rim. The wide rim gives the ARTA table its robust look. Dekton<sup>®</sup> is a unique material that looks and feels like natural stone but has a number of additional and pioneering properties. The material is entirely abrasion-proof, colourfast, resistant to extreme heat and heat-thaw resistant. Furthermore, Dekton<sup>®</sup> is non-porous so it does not absorb any fluids, making the furniture easy to clean and maintain. Enjoy your outdoor living this season with unique Borek furniture!