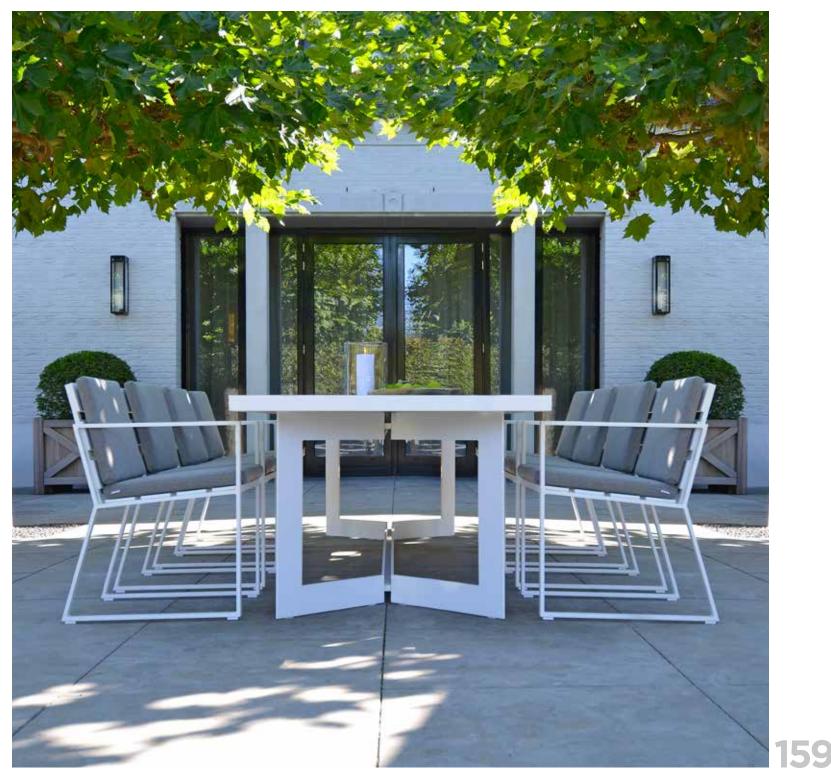

* 





A successful collection dining and side tables. The beautiful lines of white aluminum combined with the marble coloured tops stand out immediately. The tops are made with the patented Dekton<sup>®</sup> material and placed behind a wide, raised rim. The wide rim gives the ARTA table its robust look. Dekton<sup>®</sup> is a unique material that looks and feels like natural stone but has a number of additional and pioneering properties. The material is entirely abrasion-proof, colourfast, resistant to extreme heat and heat-thaw resistant. Furthermore, Dekton<sup>®</sup> is non-porous so it does not absorb any fluids, making the furniture easy to clean and maintain. Enjoy your outdoor living this season with unique Borek furniture!

# REFINED & ARTFUL

BY BOREK





ARTA side table.



SAMOS chair, ARTA table.







RECLAIMED FOR THE FUTURE

CADIZ daybed, TRAY.



BOREK

CADIZ lounge, LAGOS coffee table & side table, SILVES Wing chair & ottoman. Background: CADIZ lounger.



CADIZ chair without armrests & table.



CADIZ lounger, TARIFA side table, PORTIMAO parasol.



BOREK

CADIZ lounger, TARIFA side table.



SILVES chair, CADIZ table.





COIMBRA sofa, lounge chair & ottoman.

#### COIMBRA

**HIP TO BE ROUND** 





The flowing lines of the COIMBRA collection designed by Jan Willem van Elten, subtly put an end to the concept of 'straight and angular'. Teak combined with coated stainless steel in an open structure and with an eye for ultimate seating comfort. COIMBRA is available as an armchair, ottoman and very spacious lounge sofa. The unprecedented luxury cushi