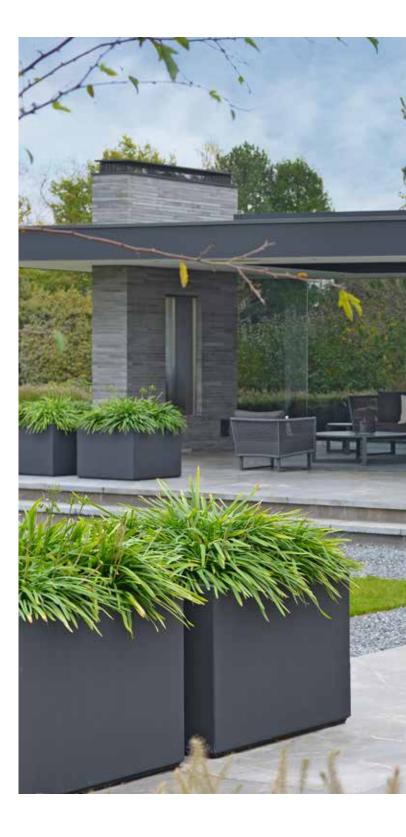

, lounge chair & ottoman.

#### COIMBRA

**HIP TO BE ROUND** 





The flowing lines of the COIMBRA collection designed by Jan Willem van Elten, subtly put an end to the concept of 'straight and angular'. Teak combined with coated stainless steel in an open structure and with an eye for ultimate seating comfort. COIMBRA is available as an armchair, ottoman and very spacious lounge sofa. The unprecedented luxury cushions are beautifully designed in weather-resistant fabric with a coarse structure and warm natural colour. COIMBRA is very popular with people who appreciate comfort; they definitely appreciate the slightly higher back and seat.





BOREK

COIMBRA sofa, lounge chair & ottoman.



COIMBRA sofa.



69

# MAJINTO & GUARDA

OUTDOOR LIVING DOESN'T GET ANY BETTER THAN WITH BOREK!









MAJINTO chair, GUARDA table. BACKGROUND: ALTEA lounge, MORELLA lounge chair, FARO coffee table, CROCHETTE pouffe.



BOREK

MAJINTO high dining chair, FARO high dining table, CAPRI parasol.







MAJINTO high dining chair.



BOREK

MONSARAZ lounge chair & sofa.





#### BOREK BY MAARTEN OLDEN

Maarten Olden started his MO,O design studio in Amsterdam in 2002. Good projects are the result of a continuous design process from its initiation to its completion. Maarten Olden enters into an intensive collaboration with his client with the ambition of achieving an optimal result. Questions are approached critically and realistically. The designer remains closely involved during all stages of a project and often supervises the implementation processes. MO,O has an extensive network of spe