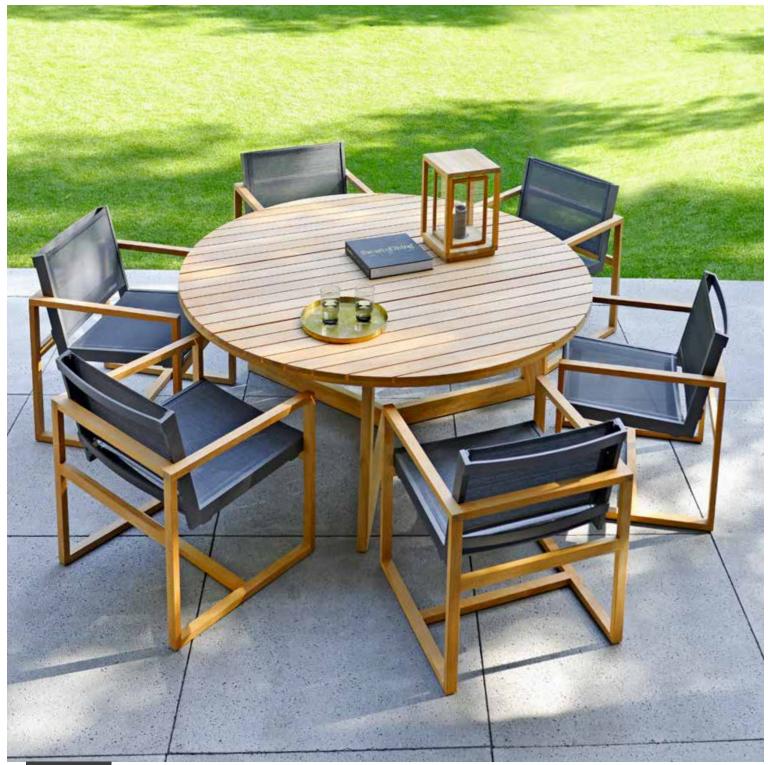

TEAK

CONTEMPORARY LOOK



SEVILLA lounge chair, sofa, coffee table & side table, CROCHETTE decorative cushion & pouffe.

STREET STREET



SEVILLA chair & table.



SEVILLA side table, CROCHETTE pouffe.

### LIVING IN LUXURY

**BY BOREK** 

















VERDASIO lounge chair without armrests.

### VERDASIO

**CLASSIC DESIGN** 





The Party name

103

The Verdasio collection is a true classic design! The lounge chair without armrests is made from teak wood and sand-coloured knotted rope. The subtle combination of materials and colours gives a familiar look and feel. The original design is reminiscent of furniture designs from the 1950's. However, the Verdasio lounge chair without armrests excels in quality and contemporary seating comfort.





VERDASIO lounge chair without armrests.



BOREK

URBINO low dining chair, LIMONE low dining table, POSITANO lantern.



URBINO low dining chair, LAZISE side table.



BOREK

POSITANO lantern.



MILANO sofa.



BOREK

LENO beanbag, CROCHETTE pouffe, PESARO side table.



CROCHETTE pouffe & PESARO side table.



PESARO side table & coffee table.

## LET 'VALLDEMOSSA' EMBRACE YOU

ULTIMATELY ENJOYING THE OUTDOOR LIFE









VALLDEMOSSA chair, VITORIA table. BACKGROUND: CADIZ daybed, VALLDEMOSSA lounge chair & sofa, CADIZ coffee table.



BOREK



VALLDEMOSSA lounge chair & sofa, CADIZ coffee table.



BOREK

VIGO daybed, FARO coffee table, ARIZONA parasol.







VIKING low dining chair on wheels & low dining table.



# BOREK

#### **BY FRANS VAN RENS**

Beauty, innovation and simplicity are the basis for the designs of Frans v