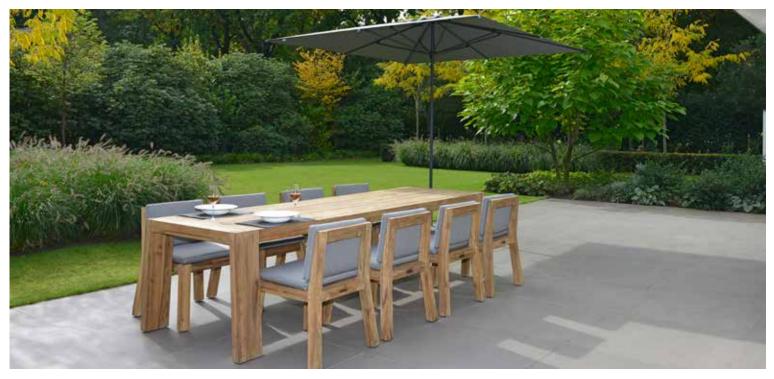

kton<sup>®</sup> material and placed behind a wide, raised rim. The wide rim gives the ARTA table its robust look. Dekton<sup>®</sup> is a unique material that looks and feels like natural stone but has a number of additional and pioneering properties. The material is entirely abrasion-proof, colourfast, resistant to extreme heat and heat-thaw resistant. Furthermore, Dekton<sup>®</sup> is non-porous so it does not absorb any fluids, making the furniture easy to clean and maintain. Enjoy your outdoor living this season with unique Borek furniture!

# REFINED & ARTFUL

BY BOREK





ARTA side table.



SAMOS chair, ARTA table.







RECLAIMED FOR THE FUTURE

CADIZ daybed, TRAY.



BOREK

CADIZ lounge, LAGOS coffee table & side table, SILVES Wing chair & ottoman. Background: CADIZ lounger.



CADIZ chair without armrests & table.



CADIZ lounger, TARIFA side table, PORTIMAO parasol.



BOREK

CADIZ lounger, TARIFA side table.



SILVES chair, CADIZ table.





COIMBRA sofa, lounge chair & ottoman.

#### COIMBRA

**HIP TO BE ROUND** 





The flowing lines of the COIMBRA collection designed by Jan Willem van Elten, subtly put an end to the concept of 'straight and angular'. Teak combined with coated stainless steel in an open structure and with an eye for ultimate seating comfort. COIMBRA is available as an armchair, ottoman and very spacious lounge sofa. The unprecedented luxury cushions are beautifully designed in weather-resistant fabric with a coarse structure and warm natural colour. COIMBRA is very popular with people who appreciate comfort; they definitely appreciate t