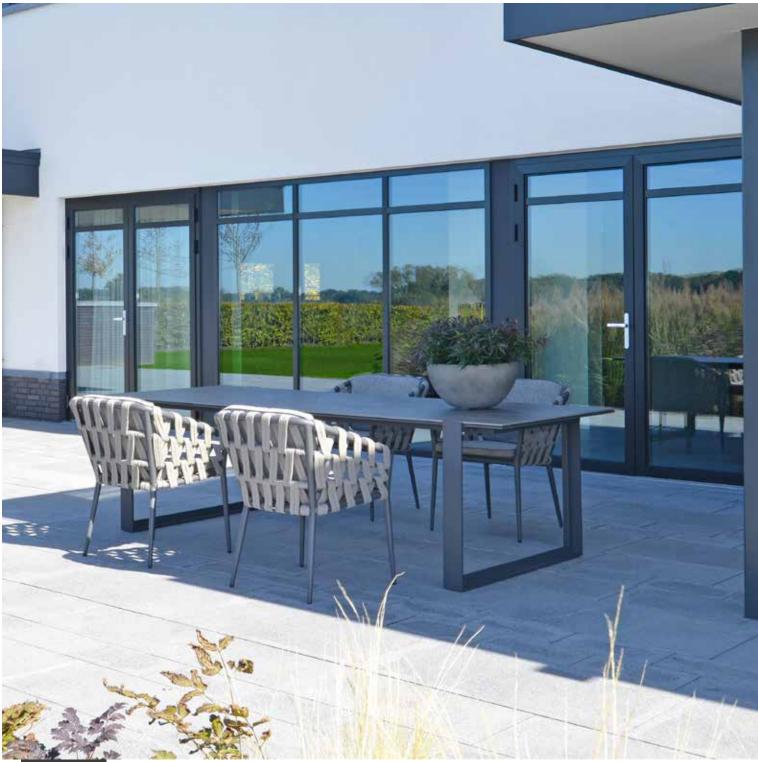

D lounger on wheels, RODI parasol.

### LUXX

#### RELAXED COMFORT









LUXX relax lounge chair & ottoman.

125





VIKING low dining chair on wheels & low dining table.

## INVISIBLE INNOVATION

#### VIKING LOW DINING CHAIR ON WHEELS

The Viking low dining chair is equipped with invisible wheel gliders. As the first in the world Borek proudly introduced this innovation designed by Frans van Rens. Moving the seats is extremely effortless, silent and takes the total user experience to the next level of outdoor living.





BOREK

VIKING chair, table, sofa & coffee table.



VIKING XL lounge, FORCE side table.

# VIKING XL THE ULTIMATE LOUNGE EXPERIENCE



VIKING XL lounge, FORCE side table.







VIKING lounger & side table, RODI parasol.



BOOMERANG chair without armrests & table.





TAVIRA chair, FARO table.

# TAVIRA, OVERSIZED COMFORT

**BY STUDIO BOREK** 





The Tavira is Borek's response to the trend of 'the grand gesture'. The oversized belt - combined with the anthracite frame - gives the collection a magnificent look. The only way to achieve the oversized result is braiding the belt by hand. Tavira offers a grand collection and includes a dining chair, lounge chair, and a spacious sofa. The large seat and back cushions for the lounge chair and sofa come in the color Dolomite. This collection can be excellently combined to create any desired lounge setup. BOREK connects indoor and outdoor living in style. Enjoy your garden and terrace in any way you want with BOREK outdoor furniture, exceptionally beautiful, exceptionally sustainable.



BOREK

TAVIRA loun