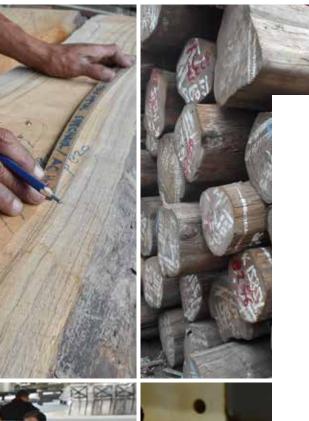

### READY TO TEAK

**BY STUDIO BOREK** 

For the collections Cadiz, Parga, Sevilla and Tarifa, BOREK is using reclaimed teak. This recycled teakwood comes from old houses, buildings and boats from Java. The wood has already been through a lot, so it shows some rough imperfections, which give it a very contemporary look. A cool branded logo emphasises this. The tapering legs are typical features of the Cadiz collection. This robust series includes a wide range of tables, and furniture for sitting or lying, that make every arrangement possible. The Sevilla series adds to this with more cubistic furniture. Parga and Tarifa complete the range with a series of tables, backless benches and side tables. Reclaimed teak in the garden provides a warm feeling and because of the neutral wood colour is it easy to combine with both rope as aluminium furniture by BOREK.