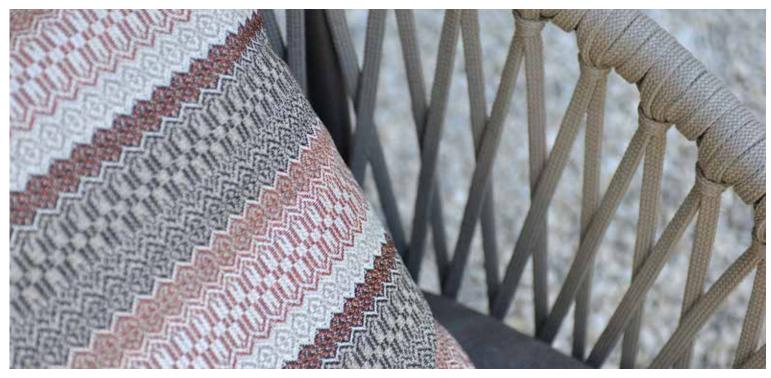

#### **BY MENEGHELLO PAOLELLI**

The Softline collection is designed by the Italian designer duo Meneghello Paolelli. Internationally awarded with multiple Designer Awards. They strive for innovation, both in concept and aesthetics, but this has never been the goal in itself. "Anchoring innovation to the concrete need, functionality, beauty and quality: that is the mission". The Italian touch of this duo is clearly visible in the Softline and it has been making a big impression since its introduction with it. The teak frame of the robust Softline lounge seats look traditional. The innovative aspect is the removable fabric set-up. Artisanal produced back cushions, attached together, are simply slid over the aluminum uprights. This creates a flowing and extremely comfortable lounge experience. The decorative loose cushions in Shell fabric Milky Brown, have a coarse mesh structure and are waterand dirt-resistant. The Softline collection is fully modular, expandable and suitable for both indoor and outdoor use.