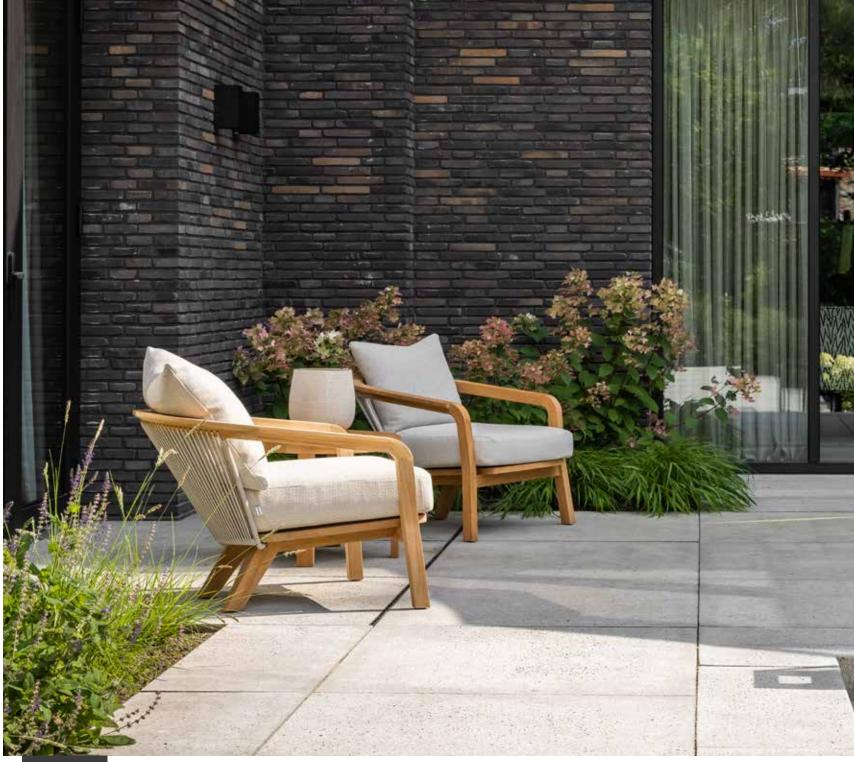

### LIVING IN LUXURY

**BY BOREK** 

VERDASIO lounge chair without armrests.

### VERDASIO

**CLASSIC DESIGN** 

The Party name

103

The Verdasio collection is a true classic design! The lounge chair without armrests is made from teak wood and sand-coloured knotted rope. The subtle combination of materials and colours gives a familiar look and feel. The original design is reminiscent of furniture designs from the 1950's. However, the Verdasio lounge chair without armrests excels in quality and contemporary seating comfort.

VERDASIO lounge chair without armrests.

BOREK

URBINO low dining chair, LIMONE low dining table, POSITANO lantern.

URBINO low dining chair, LAZISE side table.

BOREK

POSITANO lantern.

MILANO sofa.

BOREK