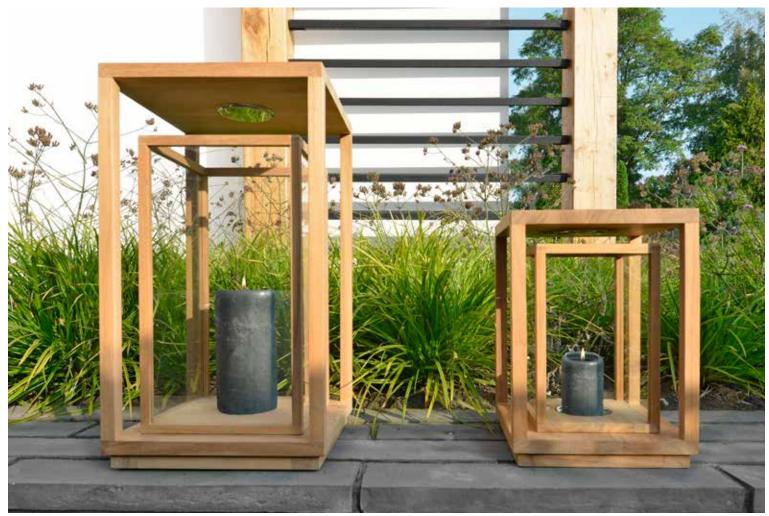

### BEAUTY & SIMPLICITY

**BY STUDIO BOREK** 

POSITANO lantern.

BOREK

COLETTE lounge chair, FLORIDA parasol.