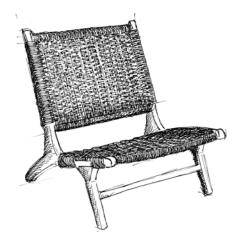

### LIVING IN LUXURY

**BY BOREK** 

VERDASIO lounge chair without armrests.

### VERDASIO

**CLASSIC DESIGN** 

The Party name

103

The Verdasio collection is a true classic design! The lounge chair without armrests is made from teak wood and sand-coloured knotted rope. The subtle combination of materials and colours gives a familiar look and feel. The original design is reminiscent of furniture designs from the 1950's. However, the Verdasio lounge chair without armrests excels in quality and contemporary seating comfort.