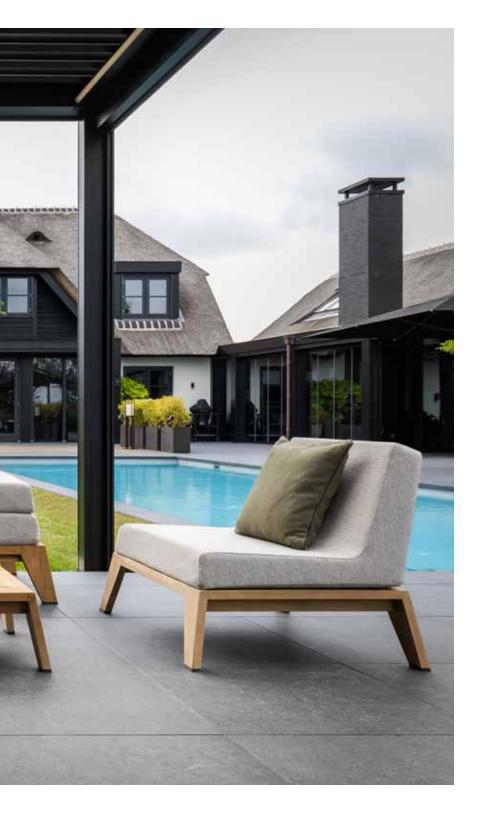

#### **BY MENEGHELLO PAOLELLI**

The Softline collection is designed by the Italian designer duo Meneghello Paolelli. Internationally awarded with multiple Designer Awards. They strive for innovation, both in concept and aesthetics, but this has never been the goal in itself. "Anchoring innovation to the concrete need, functionality, beauty and quality: that is the mission". The Italian touch of this duo is clearly visible in the Softline and it has been making a big impression since its introduction with it. The teak frame of the robust Softline lounge seats look traditional. The innovative aspect is the removable fabric set-up. Artisanal produced back cushions, attached together, are simply slid over the aluminum uprights. This creates a flowing and extremely comfortable lounge experience. The decorative loose cushions in Shell fabric Milky Brown, have a coarse mesh structure and are waterand dirt-resistant. The Softline collection is fully modular, expandable and suitable for both indoor and outdoor use.