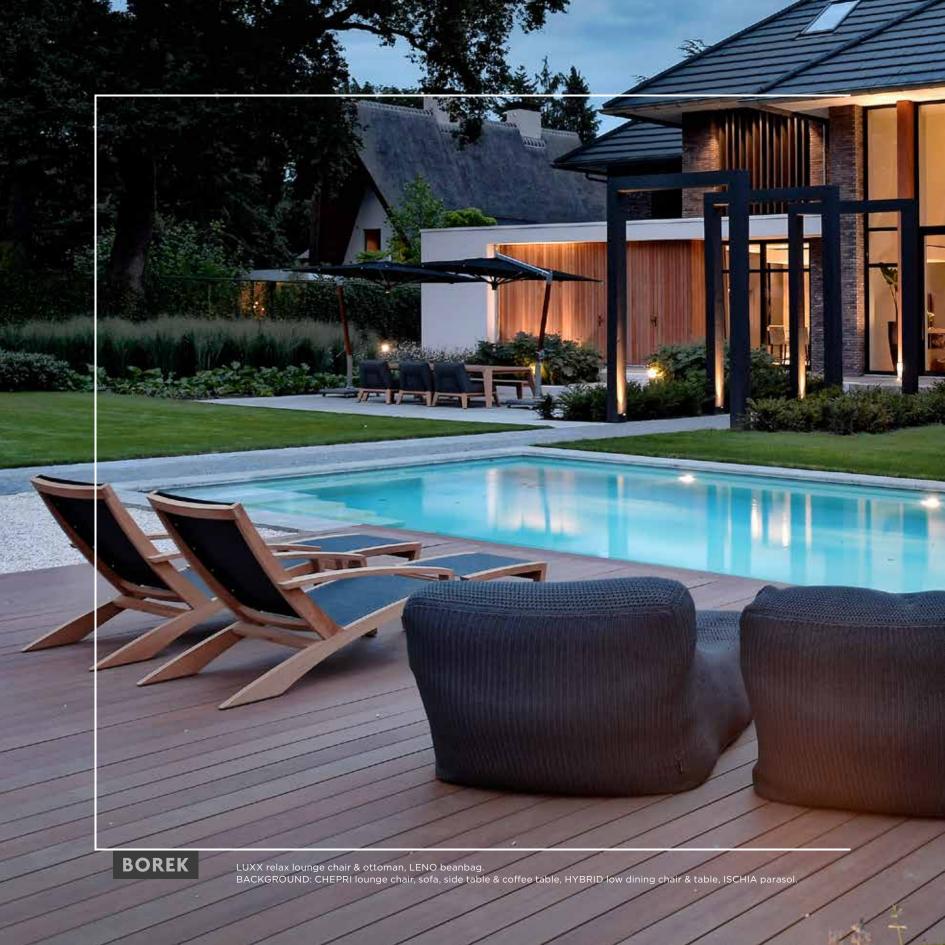

### ENJOYING THE OUTDOORS WITH EXTRAORDINARY **BOREK**

BOREK

and the second

an 75

BOREK

HYBRID lounger on wheels & side table.

HYBRID daybed on wheels, ELENA parasol.

### LUXURY & COMFORT

**BY STUDIO BOREK** 

HYBRID low dining chair on wheels & low dining table, POSITANO lantern.

BOREK

SOFTLINE lounge, CHEPRI coffee table & side table.

# TIMELESS BEAUTY

BY BOREK

BOREK

HYBRID low dining chair on wheels & table, ISCHIA parasol.

CHEPRI lounge chair, sofa, side table & coffee table.

BOREK

CHEPRI lounge chair & side table.

CHEPRI coffee table & side table.

BOREK

CHEPRI lounge chair, sofa, coffee table & side table.

HYBRID lounger on wheels & side table.

197