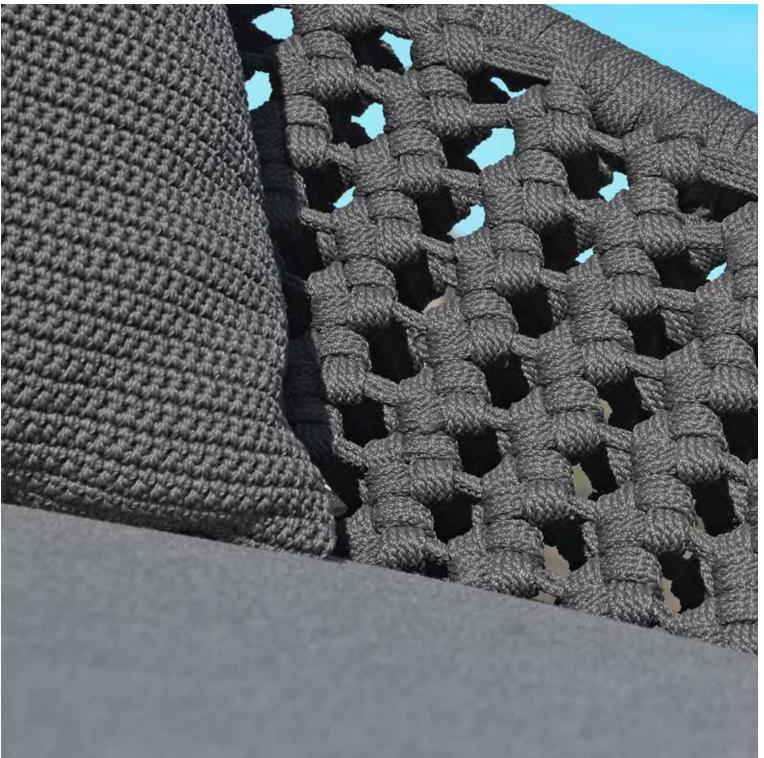

#### **BY MENEGHELLO PAOLELLI**

The Softline collection is designed by the Italian designer duo Meneghello Paolelli. Internationally awarded with multiple Designer Awards. They strive for innovation, both in concept and aesthetics, but this has never been the goal in itself. "Anchoring innovation to the concrete need, functionality, beauty and quality: that is the mission". The Italian touch of this duo is clearly visible in the Softline and it has been making a big impression since its introduction with it. The teak frame of the robust Softline lounge seats look traditional. The innovative aspect is the removable fabric set-up. Artisanal produced back cushions, attached together, are simply slid over the aluminum uprights. This creates a flowing and extremely comfortable lounge experience. The decorative loose cushions in Shell fabric Milky Brown, have a coarse mesh structure and are waterand dirt-resistant. The Softline collection is fully modular, expandable and suitable for both indoor and outdoor use.