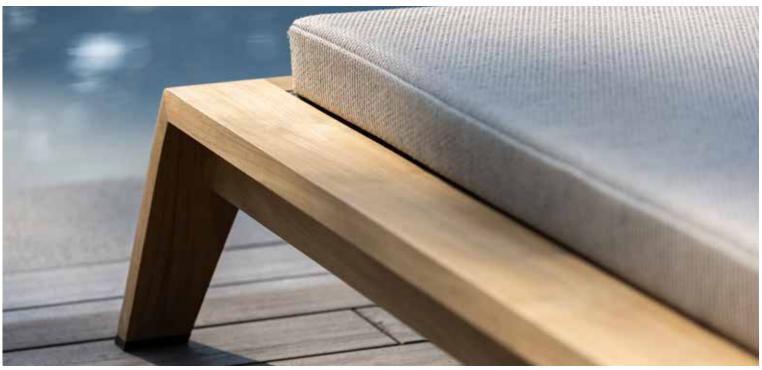

#### **BY MENEGHELLO PAOLELLI**

The Softline collection is designed by the Italian designer duo Meneghello Paolelli. Internationally awarded with multiple Designer Awards. They strive for innovation, both in concept and aesthetics, but this has never been the goal in itself. "Anchoring innovation to the concrete need, functionality, beauty and quality: that is the mission". The Italian touch of this duo is clearly visible in the Softline and it has been making a big impression since its introduction with it. The teak frame of the robust Softline lounge seats look traditional. The innovative aspect is the removable fabric set-up. Artisanal produced back cushions, attached together, are simply slid over the aluminum uprights. This creates a flowing and extremely comfortable lounge experience. The decorative loose cushions in Shell fabric Milky Brown, have a coarse mesh structure and are waterand dirt-resistant. The Softline collection is fully modular, expandable and suitable for both indoor and outdoor use.