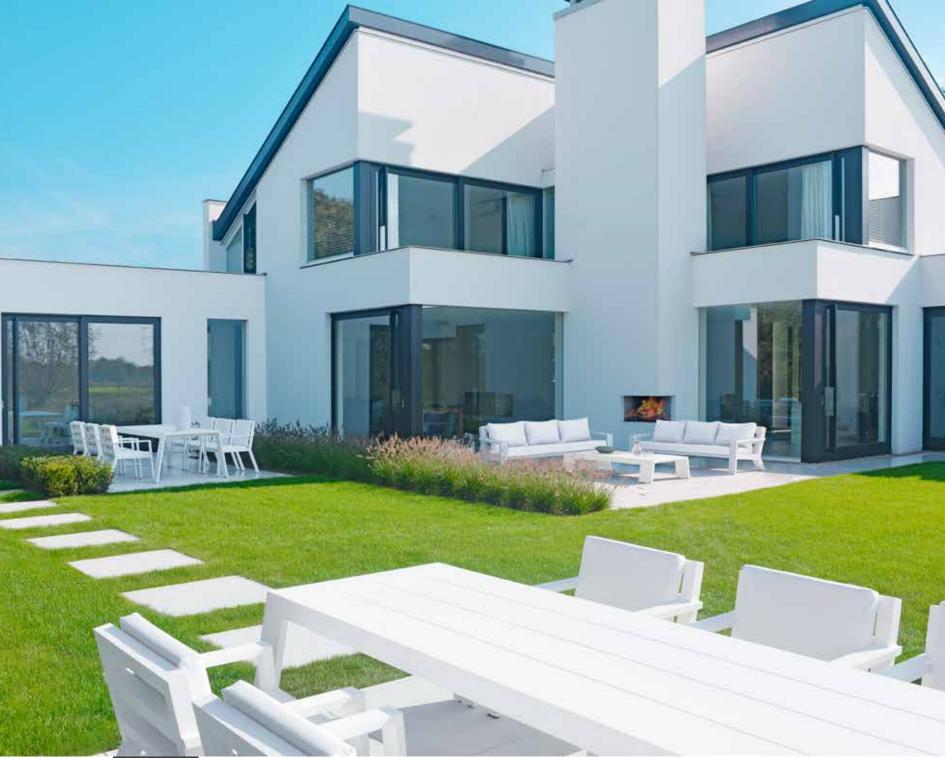

ng."



#### 119

# LIVING LIFE AT ITS BEST

VIKING BY FRANS VAN RENS





VIKING low dining chair on wheels, lounge chair, lounger, low dining table, coffee table & side table.





BOREK

HYBRID lounge chair on wheels, sofa on wheels & coffee table.







123

HYBRID lounger on wheels, RODI parasol.

### LUXX

#### RELAXED COMFORT









LUXX relax lounge chair & ottoman.

125





VIKING low dining chair on wheels & low dining table.

## INVISIBLE INNOVATION

#### VIKING LOW DINING CHAIR ON WHEELS

The Viking low dining chair is equipped with invisible wheel gliders. As the first in the world Borek proudly introduced this innovation designed by Frans van Rens. Moving the seats is extremely effortless, silent and takes the total user experience to the next level of outdoor living.





BOREK

VIKING chair, table, sofa & coffee table.



VIKING XL lounge, FORCE side table.

# VIKING XL THE ULTIMATE LOUNGE EXPERIENCE



VIKING XL lounge, FORCE side table.







VIKING lounger & side table, RODI parasol.



BOOMERANG chair without armrests & table.





TAVIRA chair, FARO table.

# TAVIRA, OVERSIZED COMFORT

**BY STUDIO BOREK** 





The Tavira is Borek's response to the trend of 'the grand gesture'. The oversized belt - combined with the anthracite frame - gives the collection a magnificent look. The only way to achieve the oversized result is braiding the belt by hand. Tavira offers a grand collection and includes a dining chair, lounge chair, and a spacious sofa. The large seat and back cushions for the lounge chair and sofa come in the color Dolomite. This collection