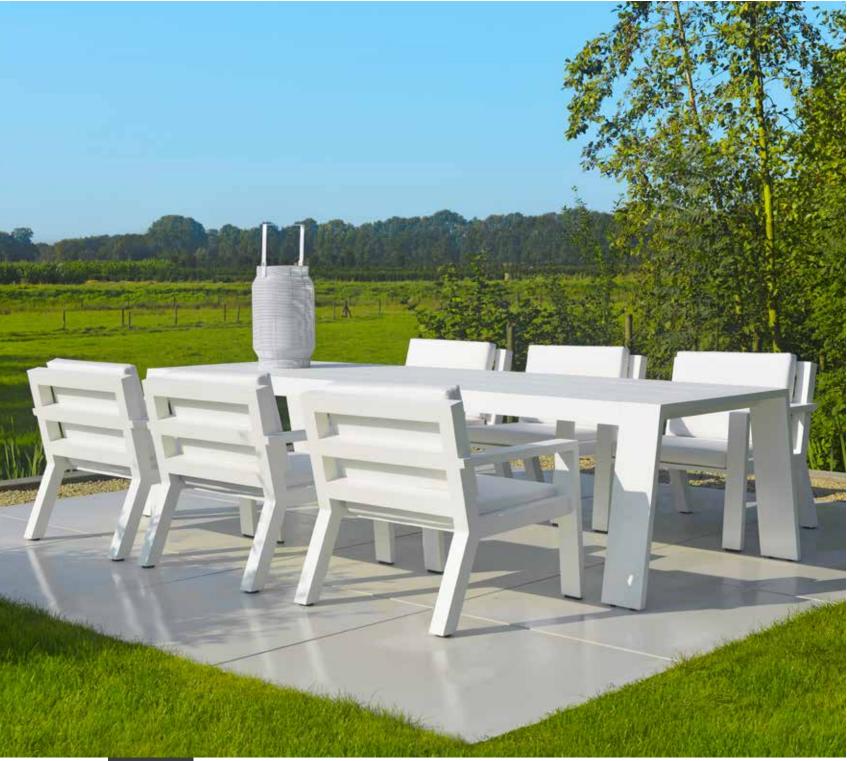

this starting point, I have designed the Viking, Boomerang & Hybrid series for BOREK. For example, the Viking collection is a sturdy, elegant and very comfortable set. Available in different designs such as lounge, low dining and dining. All versions are available in durable

aluminium. My designs for BOREK combine the ultimate in comfort, beauty and quality, so you can enjoy a timeless and premium outdoor living."



#### 119

# LIVING LIFE AT ITS BEST

VIKING BY FRANS VAN RENS





VIKING low dining chair on wheels, lounge chair, lounger, low dining table, coffee table & side table.





BOREK

HYBRID lounge chair on wheels, sofa on wheels & coffee table.







123

HYBRID lounger on wheels, RODI parasol.

### LUXX

#### RELAXED COMFORT









LUXX relax lounge chair & ottoman.

125





VIKING low dining chair on wheels & low dining table.

## INVISIBLE INNOVATION

#### VIKING LOW DINING CHAIR ON WHEELS

The Viking low dining chair is equipped with invisible wheel gliders. As the first in the world Borek proudly introduced this innovation designed by Frans van Rens. Moving the seats is extremely effortless, silent and takes the total user experience to the next level of outdoor living.





BOREK

VIKING chair, table, sofa & coffee table.



VIKING XL lounge, FORCE side table.

# VIKING XL THE ULTIMATE LOUNGE EXPERIENCE



VIKING XL lounge, FORCE side table.







VIKING lounger & side table, RODI parasol.



BOOMERANG chair without armrests & table.





TAVIRA chair, FARO table.

# TAVIRA, OVERSIZED COMFORT

**BY STUDIO BOREK** 





The Tavira is Borek's response