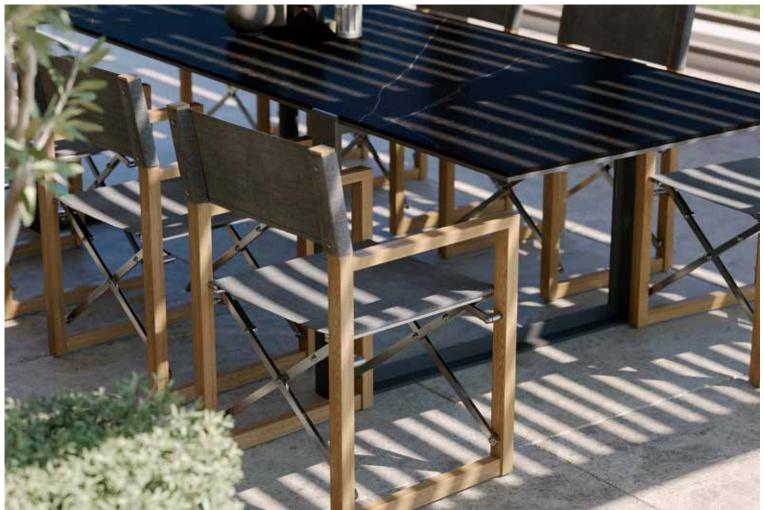

# A STATE OF 'ARTA'

**BY STUDIO BOREK** 

A successful collection dining and side tables. The beautiful lines of white aluminum combined with the marble coloured tops stand out immediately. The tops are made with the patented Dekton<sup>®</sup> material and placed behind a wide, raised rim. The wide rim gives the ARTA table its robust look. Dekton<sup>®</sup> is a unique material that looks and feels like natural stone but has a number of additional and pioneering properties. The material is entirely abrasion-proof, colourfast, resistant to extreme heat and heat-thaw resistant. Furthermore, Dekton<sup>®</sup> is non-porous so it does not absorb any fluids, making the furniture easy to clean and maintain. Enjoy your outdoor living this season with unique Borek furniture!