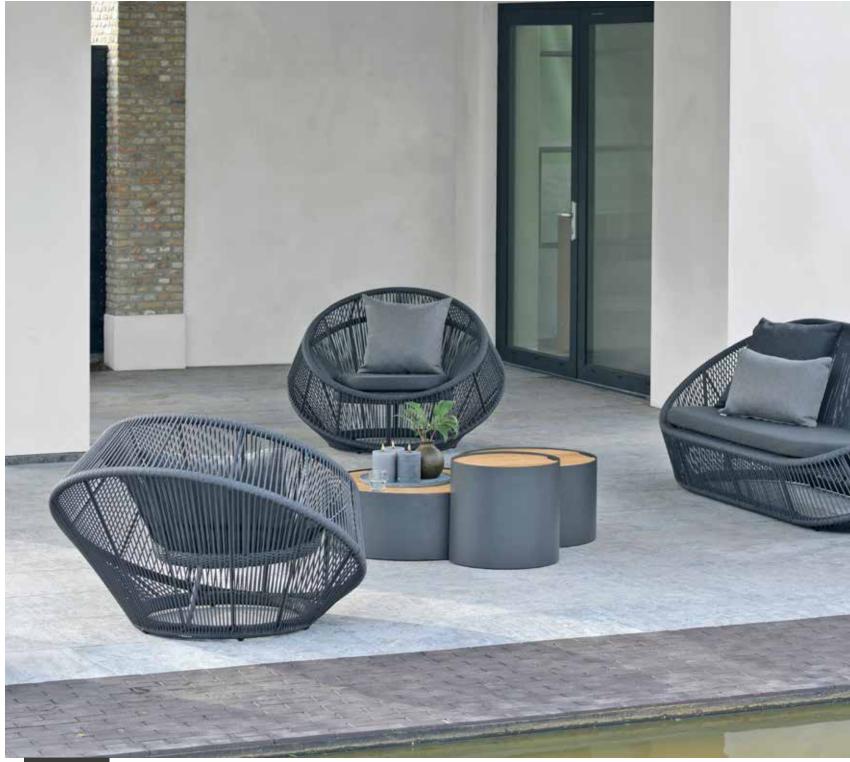

#### BOREK BY MAARTEN OLDEN

Maarten Olden started his MO,O design studio in Amsterdam in 2002. Good projects are the result of a continuous design process from its initiation to its completion. Maarten Olden enters into an intensive collaboration with his client with the ambition of achieving an optimal result. Questions are approached critically and realistically. The designer remains closely involved during all stages of a project and often supervises the implementation processes. MO,O has an extensive network of specialists who can be involved in the process. This way, the best result for the client can be guaranteed. For Borek Maarten developed the Monsaraz collection. This furniture line is characterised by a rounded lineation, creating a fine contrast with the mainly orthogonal design of modern houses and connecting with the surrounding nature. The experience with wickerwork gained in previous collections, Maarten Olden's vision and the contributions of Borek's team complement one another

perfectly in Monsaraz.

MONSARAZ lounge chair & sofa.