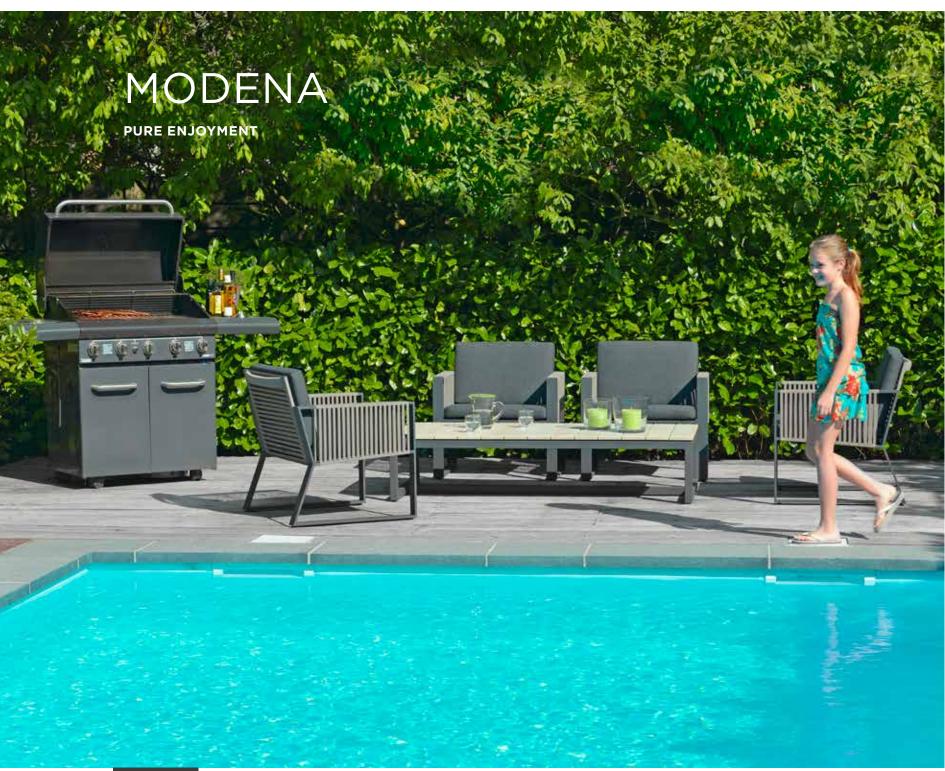

COSENZA chair, TARIFA table. BACKGROUND: CADIZ lounger, PORTIMAO parasol.

COSENZA chair, TARIFA table.

BOREK

MODENA lounge chair.

MODENA chair, RODI parasol.

BOREK

MURCIA lounge, coffee table, side table & island/table, LENO beanbag, TRAY.