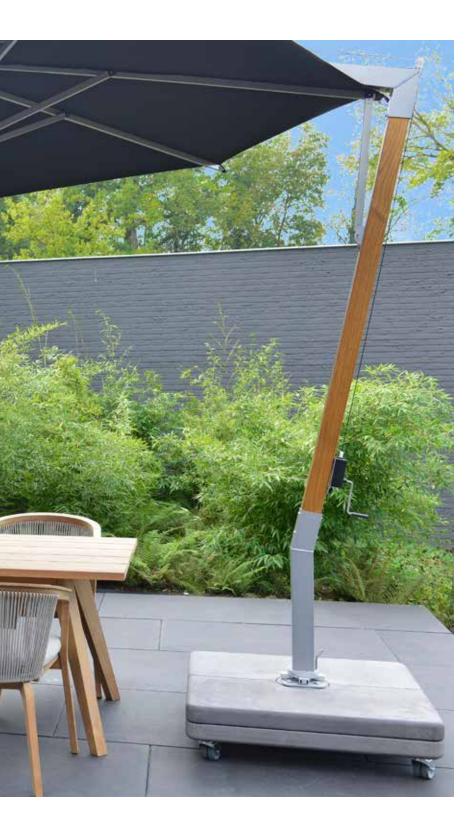

#### VIKING LOW DINING CHAIR ON WHEELS

The Viking low dining chair is equipped with invisible wheel gliders. As the first in the world Borek proudly introduced this innovation designed by Frans van Rens. Moving the seats is extremely effortless, silent and takes the total user experience to the next level of outdoor living.