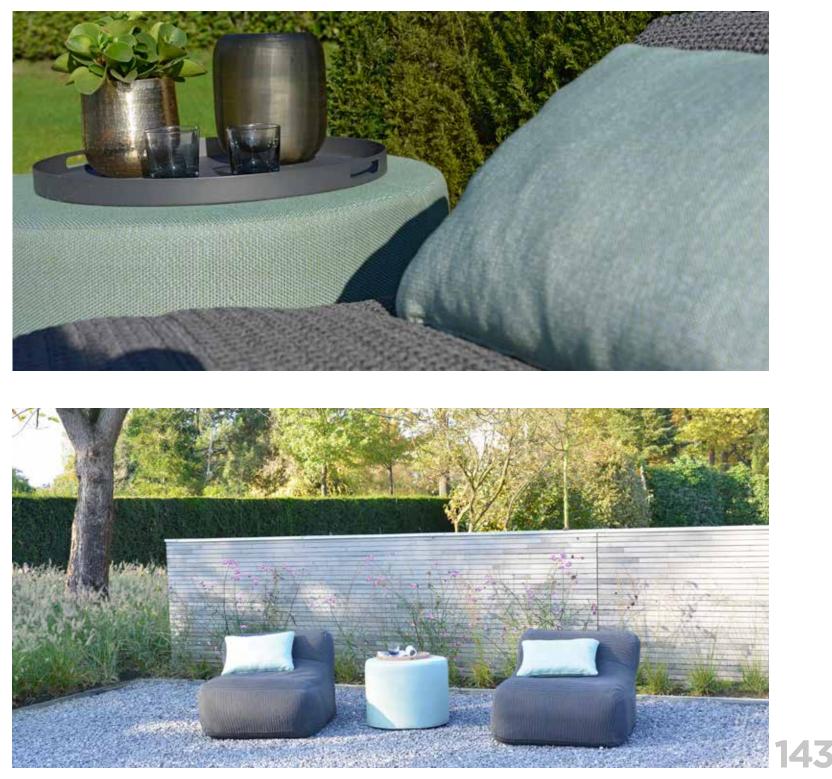

t is braiding the belt by hand. Tavira offers a grand collection and includes a dining chair, lounge chair, and a spacious sofa. The large seat and back cushions for the lounge chair and sofa come in the color Dolomite. This collection can be excellently combined to create any desired lounge setup. BOREK connects indoor and outdoor living in style. Enjoy your garden and terrace in any way you want with BOREK outdoor furniture, exceptionally beautiful, exceptionally sustainable.



BOREK

TAVIRA lounge chair, FARO coffee table.



TAVIRA lounge chair, FARO side table.



BOREK

LENO Beanbag





CALPE stackable chair, VITORIA table.



VITORIA lounger, VERONA parasol.





CALCARA lounger.



ESTORIL lounge chair & sofa, FARO coffee table.





CALCARA lounger, LENO beanbag, DESIO pouffe.



LENO beanbag, DESIO pouffe.



BOREK

ALTEA lounge chair & sofa, LAZISE coffee table, POSITANO lantern.



ALTEA lounge chair, LAZISE coffee table.





BOREK

ALTEA lounge chair & sofa, SEVILLA coffee table.



ALTEA lounge chair, TARIFA coffee table.



CALCARA lounger, REFLEX parasol.



BOREK

ALTEA lounge, MORELLA lounge chair, FARO coffee table, CROCHETTE pouffe.



FRIAS stackable chair, AZOREN table.





VITORIA double lounger, TARIFA side table.



LINCOLN chair, PARGA table & backless bench.





LINCOLN chair, PARGA table.



LINCOLN chair, PARGA table.



VITORIA double lounger.

### TAKE A SEAT

AND RELAX



VITORIA lounger.







155

JACA chair, VITORIA table, MURCIA lounge, coffee table, side table & island/table, CROCHETTE decorative cushion & pouffe, TRAY.



BOREK

S