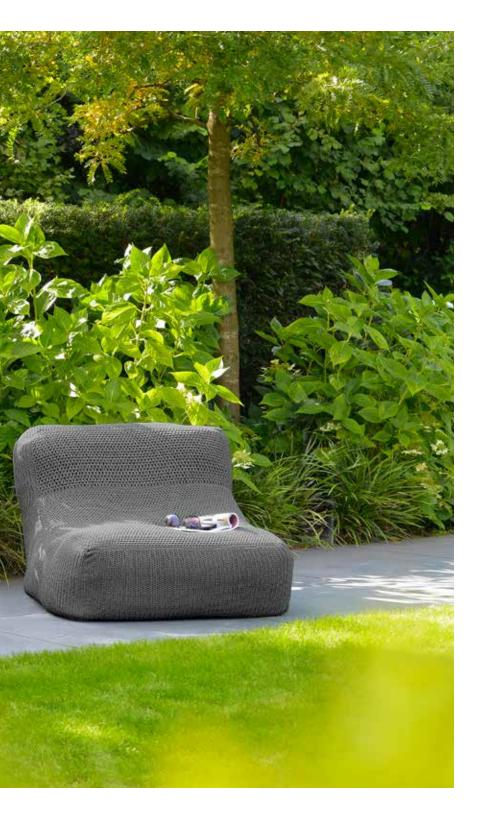

#### **BY MENEGHELLO PAOLELLI**

The Softline collection is designed by the Italian designer duo Meneghello Paolelli. Internationally awarded with multiple Designer Awards. They strive for innovation, both in concept and aesthetics, but this has never been the goal in itself. "Anchoring innovation to the concrete need, functionality, beauty and quality: that is the mission". The Italian touch of this duo is clearly visible in the Softline and it has been making a big impression since its introduction with it. The teak frame of the robust Softline lounge seats look traditional. The innovative aspect is the removable fabric set-up. Artisanal produced back cushions, attached together, are simply slid over the aluminum uprights. This creates a flowing and extremely comfortable lounge experience. The decorative loose cushions in Shell fabric Milky Brown, have a coarse mesh structure and are waterand dirt-resistant. The Softline collection is fully modular, expandable and suitable for both indoor and outdoor use.