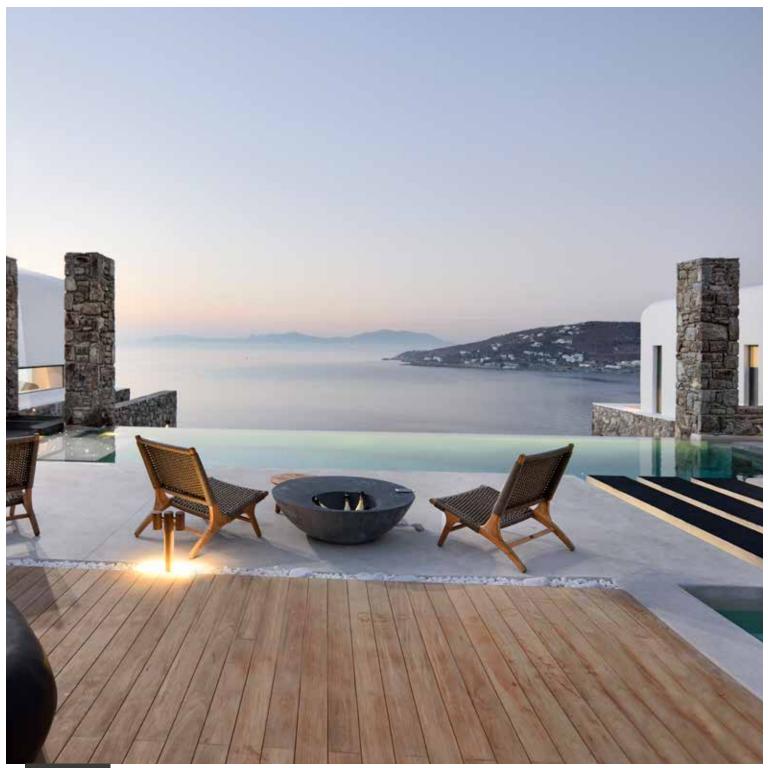

### LIVING IN LUXURY

**BY BOREK** 

VERDASIO lounge chair without armrests.

### VERDASIO

**CLASSIC DESIGN** 

The Party name

103

The Verdasio collection is a true classic design! The lounge chair without armrests is made from teak wood and sand-coloured knotted rope. The subtle combination of materials and colours gives a familiar look and feel. The original design is reminiscent of furniture designs from the 1950's. However, the Verdasio lounge chair without armrests excels in quality and contemporary seating comfort.