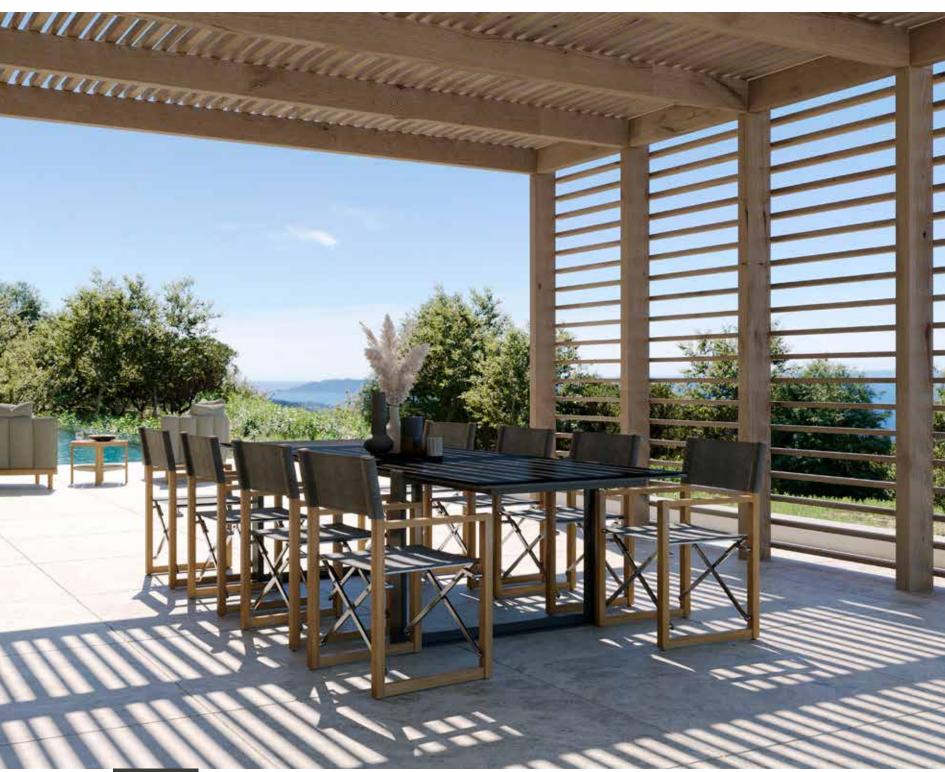

# A STATE OF 'ARTA'

**BY STUDIO BOREK** 

A successful collection dining and side tables. The beautiful lines of white aluminum combined with the marble coloured tops stand out immediately. The tops are made with the patented Dekton<sup>®</sup> material and placed behind a wide, raised rim. The wide rim gives the ARTA table its robust look. Dekton<sup>®</sup> is a unique material that looks and feels like natural stone but has a number of additional and pioneering properties. The material is entirely abrasion-proof, colourfast, resistant to extreme heat and heat-thaw resistant. Furthermore, Dekton<sup>®</sup> is non-porous so it does not absorb any fluids, making the furniture easy to clean and maintain. Enjoy your outdoor living this season with unique Borek furniture!