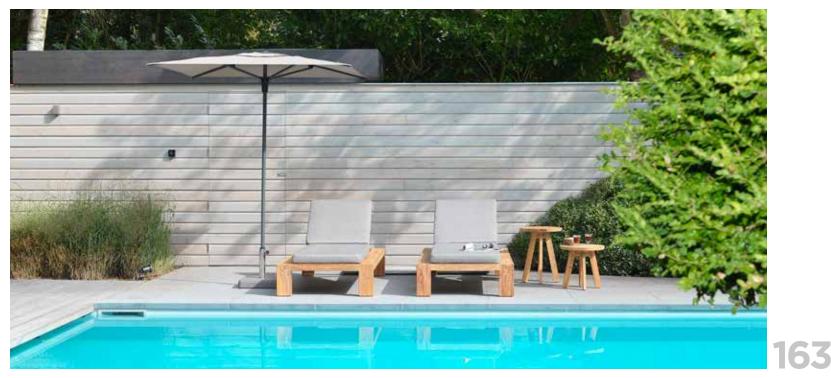

CADIZ chair without armrests & table.

CADIZ lounger, TARIFA side table, PORTIMAO parasol.

BOREK

CADIZ lounger, TARIFA side table.

SILVES chair, CADIZ table.

COIMBRA sofa, lounge chair & ottoman.