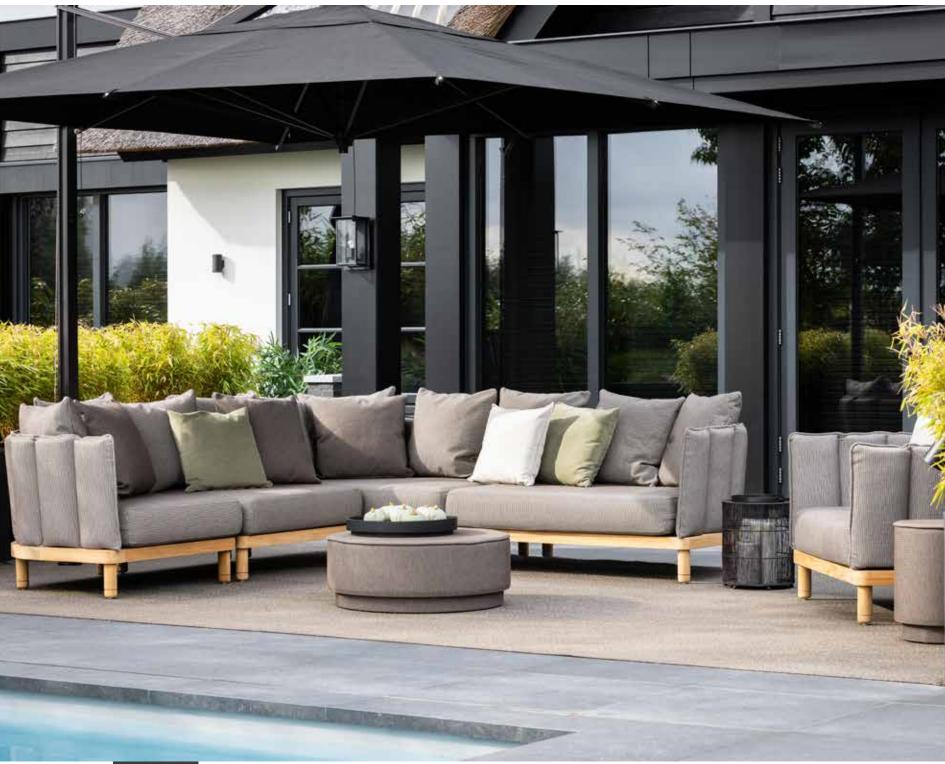

#### THE FEELING OF A LUXURY VACATION!

People are yearning more than ever for luxury holiday destinations and sun-drenched paradises. Frans van Rens perfectly captures this desire in his HYBRID collection for BOREK. The luxury lounge series - made of sustainable plantation teak - will be expanded next season. After all, BOREK outdoor furniture stands for the ultimate family feeling. After its successful introduction, the Dutch designer will implement a major upgrade in 2022, from dining to complete lounge. The signature of HYBRID is unmistakable. The aluminium backrests and angled wooden legs are pleasant to the eye. The dining chair is somewhat narrower and – like the lounge version and the sofa – can be moved. These items are equipped with invisible wheels, which increases the ease of use enormously. Effortless and silent movement ensures an optimal user experience and thus a surprising upgrade to the next level of Premium Outdoor Living. The new tables, as well as the lounger and daybed, complete the collection. The HYBRID family exudes power and timeless design.

### THE SIGNATURE OF HYBRID

IS UNMISTAKABLE

HYBRID lounge chair on wheels, sofa on wheels & coffee table.

BOREK

CHEPRI lounge chair.