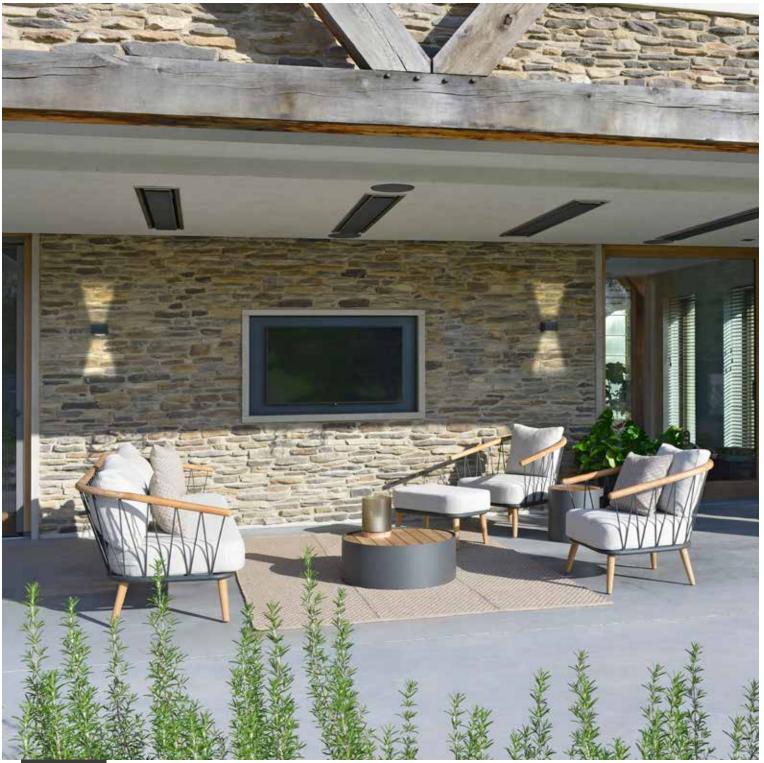

feels like natural stone but has a number of additional and pioneering properties. The material is entirely abrasion-proof, colourfast, resistant to extreme heat and heat-thaw resistant. Furthermore, Dekton<sup>®</sup> is non-porous so it does not absorb any fluids, making the furniture easy to clean and maintain. Enjoy your outdoor living this season with unique Borek furniture!

# REFINED & ARTFUL

BY BOREK





ARTA side table.



SAMOS chair, ARTA table.







RECLAIMED FOR THE FUTURE

CADIZ daybed, TRAY.



BOREK

CADIZ lounge, LAGOS coffee table & side table, SILVES Wing chair & ottoman. Background: CADIZ lounger.



CADIZ chair without armrests & table.



CADIZ lounger, TARIFA side table, PORTIMAO parasol.



BOREK

CADIZ lounger, TARIFA side table.



SILVES chair, CADIZ table.





COIMBRA sofa, lounge chair & ottoman.

#### COIMBRA

**HIP TO BE ROUND** 





The flowing lines of the COIMBRA collection designed by Jan Willem van Elten, subtly put an end to the concept of 'straight and angular'. Teak combined with coated stainless steel in an open structure and with an eye for ultimate seating comfort. COIMBRA is available as an armchair, ottoman and very spacious lounge sofa. The unprecedented luxury cushions are beautifully designed in weather-resistant fabric with a coarse structure and warm natural colour. COIMBRA is very popular with people who appreciate comfort; they definitely appreciate the slightly higher back and seat.





BOREK

COIMBRA sofa, lounge chair & ottoman.



COIMBRA sofa.



69

# MAJINTO & GUARDA

OUTDOOR LIVING DOESN'T GET ANY BETTER THAN