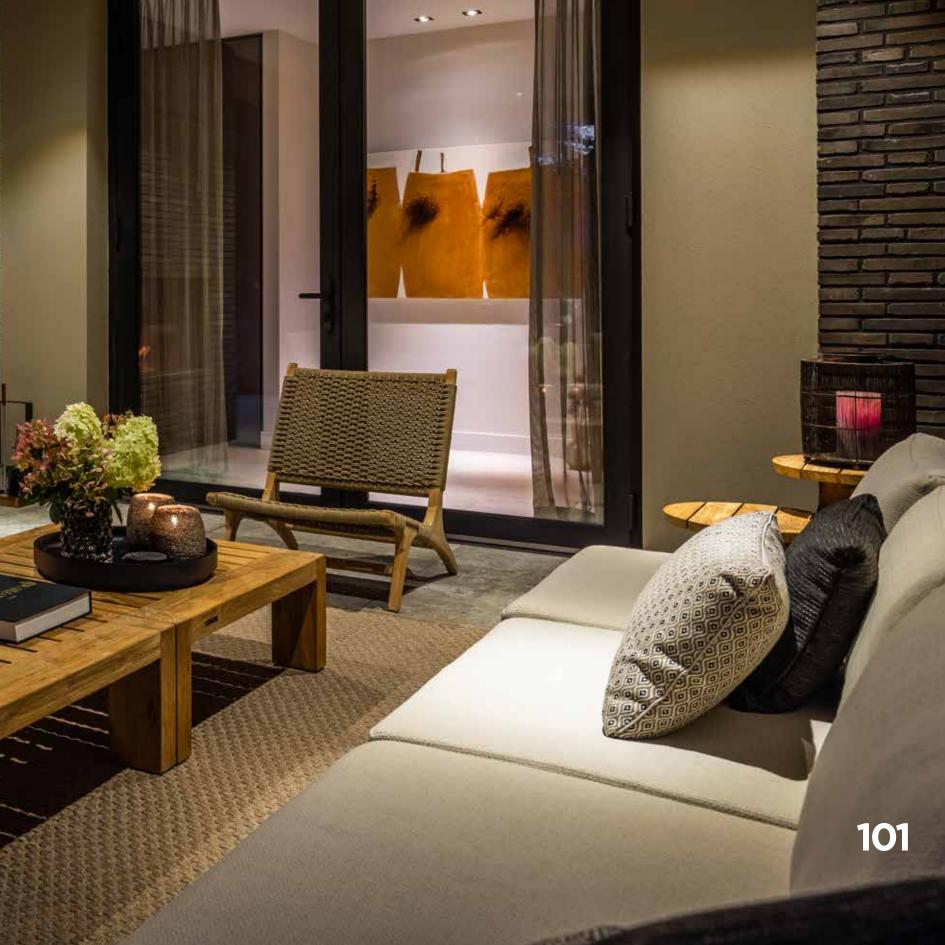

### LIVING IN LUXURY

**BY BOREK** 

VERDASIO lounge chair without armrests.

### VERDASIO

**CLASSIC DESIGN** 

The Party name

103

The Verdasio collection is a true classic design! The lounge chair without armrests is made from teak wood and sand-coloured knotted rope. The subtle combination of materials and colours gives a familiar look and feel. The original design is reminiscent of furniture designs from the 1950's. However, the Verdasio lounge chair without armrests excels in quality and contemporary seating comfort.