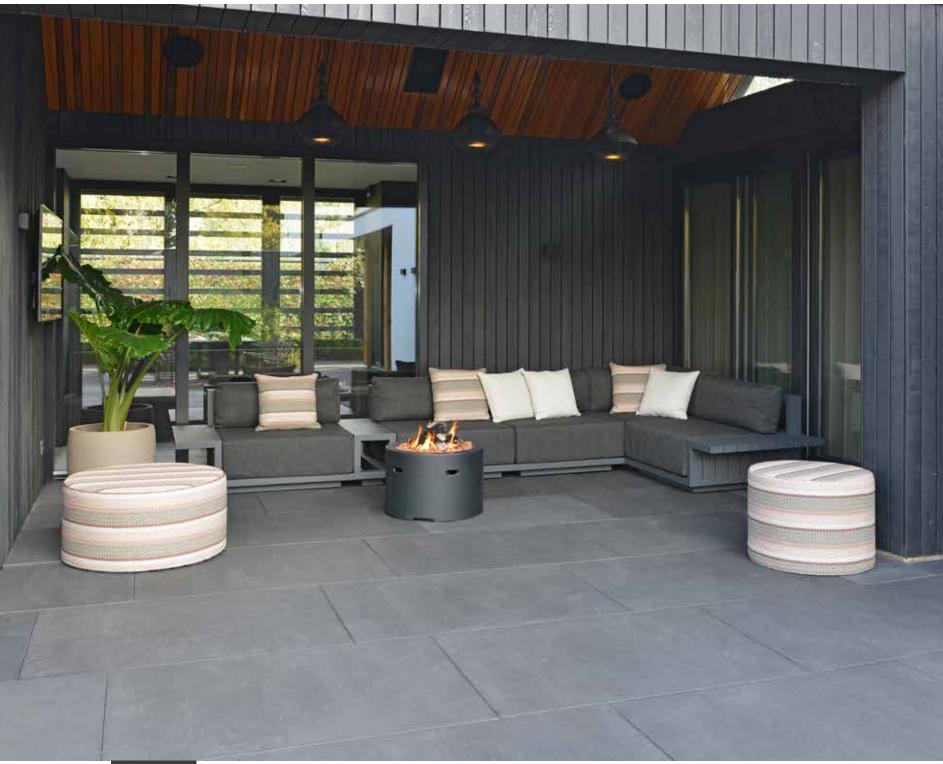

# PASTURO BY BOREK

ATTRACTIVE AND COMFORTABLE

PASTURO lounge chair & sofa.

PASTURO daybed.

TRAY.

VALLDEMOSSA lounge chair & sofa.

BOREK