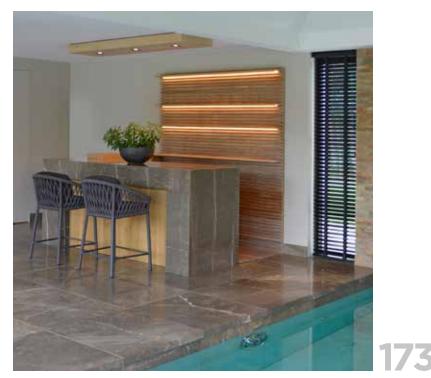

r'. Teak combined with coated stainless steel in an open structure and with an eye for ultimate seating comfort. COIMBRA is available as an armchair, ottoman and very spacious lounge sofa. The unprecedented luxury cushions are beautifully designed in weather-resistant fabric with a coarse structure and warm natural colour. COIMBRA is very popular with people who appreciate comfort; they definitely appreciate the slightly higher back and seat.





BOREK

COIMBRA sofa, lounge chair & ottoman.



COIMBRA sofa.



69

# MAJINTO & GUARDA

OUTDOOR LIVING DOESN'T GET ANY BETTER THAN WITH BOREK!









MAJINTO chair, GUARDA table. BACKGROUND: ALTEA lounge, MORELLA lounge chair, FARO coffee table, CROCHETTE pouffe.



BOREK

MAJINTO high dining chair, FARO high dining table, CAPRI parasol.







MAJINTO high dining chair.



BOREK

MONSARAZ lounge chair & sofa.





#### BOREK BY MAARTEN OLDEN

Maarten Olden started his MO,O design studio in Amsterdam in 2002. Good projects are the result of a continuous design process from its initiation to its completion. Maarten Olden enters into an intensive collaboration with his client with the ambition of achieving an optimal result. Questions are approached critically and realistically. The designer remains closely involved during all stages of a project and often supervises the implementation processes. MO,O has an extensive network of specialists who can be involved in the process. This way, the best result for the client can be guaranteed. For Borek Maarten developed the Monsaraz collection. This furniture line is characterised by a r