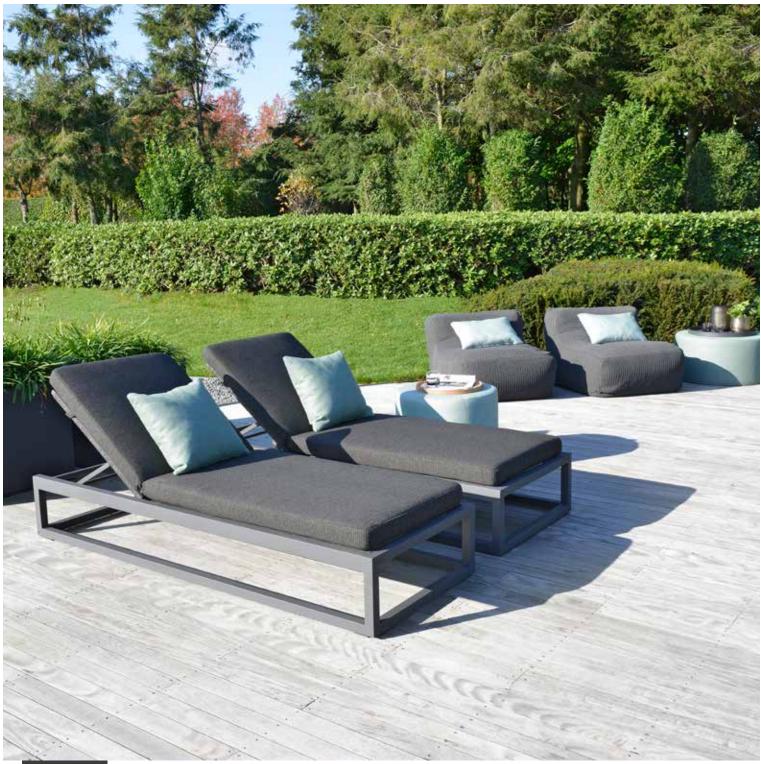

look. The only way to achieve the oversized result is braiding the belt by hand. Tavira offers a grand collection and includes a dining chair, lounge chair, and a spacious sofa. The large seat and back cushions for the lounge chair and sofa come in the color Dolomite. This collection can be excellently combined to create any desired lounge setup. BOREK connects indoor and outdoor living in style. Enjoy your garden and terrace in any way you want with BOREK outdoor furniture, exceptionally beautiful, exceptionally sustainable.



BOREK

TAVIRA lounge chair, FARO coffee table.



TAVIRA lounge chair, FARO side table.



BOREK

LENO Beanbag





CALPE stackable chair, VITORIA table.



VITORIA lounger, VERONA parasol.





CALCARA lounger.



ESTORIL lounge chair & sofa, FARO coffee table.





CALCARA lounger, LENO beanbag, DESIO pouffe.



LENO beanbag, DESIO pouffe.



BOREK

ALTEA lounge chair & sofa, LAZISE coffee table, POSITANO lantern.



ALTEA lounge chair, LAZISE coffee table.





BOREK

ALTEA lounge chair & sofa, SEVILLA coffee table.



ALTEA lounge chair, TARIFA coffee table.



CALCARA lounger, REFLEX parasol.



BOREK

ALTEA lounge, MORELLA lounge chair, FARO coffee table, CROCHETTE pouffe.



FRIAS stackable chair, AZOREN table.





VITORIA double lounger, TARIFA side table.



LINCOLN chair, PARGA table & backless bench.





LINCOLN chair, PARGA table.



LINCOLN chair, PARGA table.



VITORIA double lounger.

### TAKE A SEAT

AND RELAX



VITORIA lounger.







155

JACA chair, VITORIA table, MURCIA lounge, coffee table, side table & island/table, CROCHE