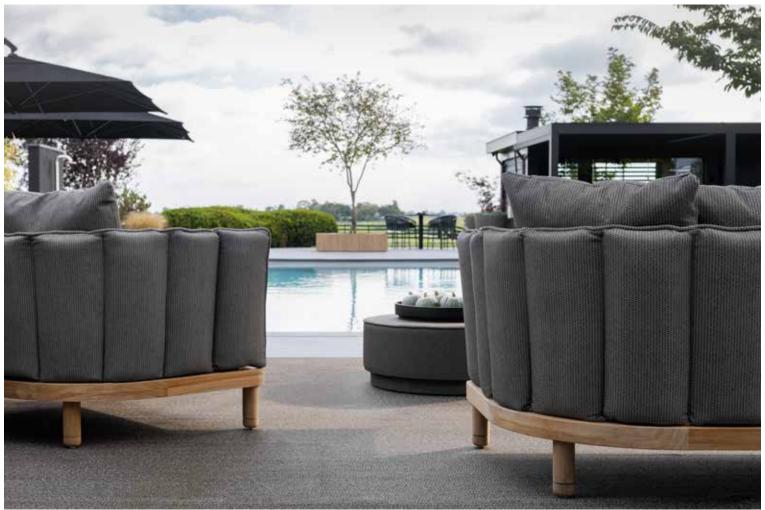

#### **BY MENEGHELLO PAOLELLI**

The Softline collection is designed by the Italian designer duo Meneghello Paolelli. Internationally awarded with multiple Designer Awards. They strive for innovation, both in concept and aesthetics, but this has never been the goal in itself. "Anchoring innovation to the concrete need, functionality, beauty and quality: that is the mission". The Italian touch of this duo is clearly visible in the Softline and it has been making a big impression since its introduction with it. The teak frame of the robust Softline lounge seats look traditional. The innovative aspect is the removable fabric set-up. Artisanal produced back cushions, attached together, are simply slid over the aluminum uprights. This creates a flowing and extremely comfortable lounge experience. The decorative loose cushions in Shell fabric Milky Brown, have a coarse mesh structure and are waterand dirt-resistant. The Softline collection is fully modular, expandable and suitable for both indoor and outdoor use.