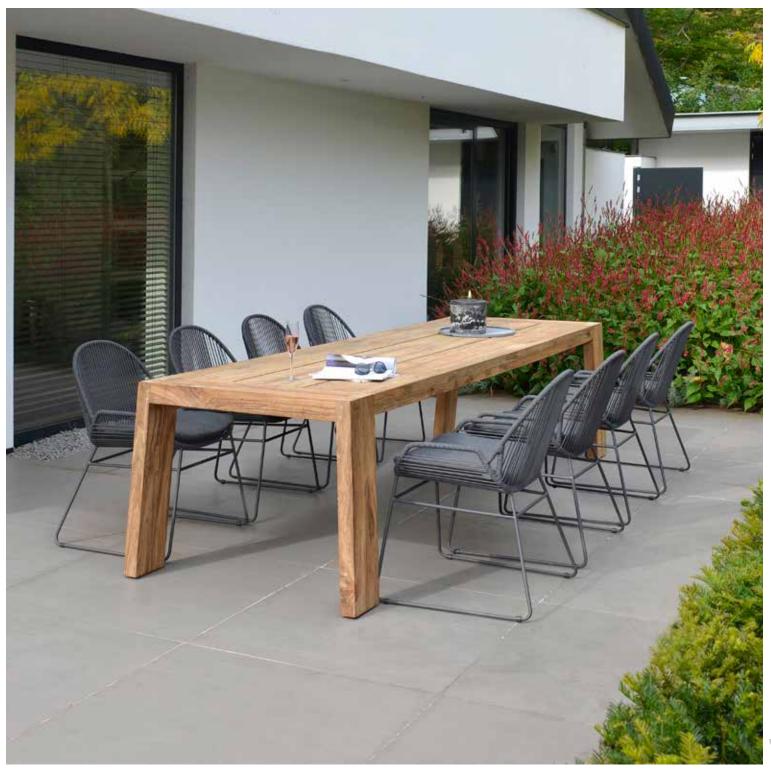

nique material that looks and feels like natural stone but has a number of additional and pioneering properties. The material is entirely abrasion-proof, colourfast, resistant to extreme heat and heat-thaw resistant. Furthermore, Dekton<sup>®</sup> is non-porous so it does not absorb any fluids, making the furniture easy to clean and maintain. Enjoy your outdoor living this season with unique Borek furniture!

# REFINED & ARTFUL

BY BOREK





ARTA side table.



SAMOS chair, ARTA table.







RECLAIMED FOR THE FUTURE

CADIZ daybed, TRAY.



BOREK

CADIZ lounge, LAGOS coffee table & side table, SILVES Wing chair & ottoman. Background: CADIZ lounger.



CADIZ chair without armrests & table.



CADIZ lounger, TARIFA side table, PORTIMAO parasol.



BOREK

CADIZ lounger, TARIFA side table.



SILVES chair, CADIZ table.





COIMBRA sofa, lounge chair & ottoman.

#### COIMBRA

**HIP TO BE ROUND** 





The flowing lines of the COIMBRA collection designed by Jan Willem van Elten, subtly put an end to the concept of 'straight and angular'. Teak combined with coated stainless steel in an open structure and with an eye for ultimate seating comfort. COIMBRA is available as an armchair, ottoman and very spacious lounge sofa. The unprecedented luxury cushions are beautifully designed in weather-resistant fabric with a coarse structure and warm natural colour. COIMBRA is very popular with people who appreciate comfort; they definitely appreciate the slightly higher back and seat.





BOREK

COIMBRA sofa, lounge chair & ottoman.



COIMBRA sofa.



69

# MAJINTO & GUARDA

OUTDOOR LIVI