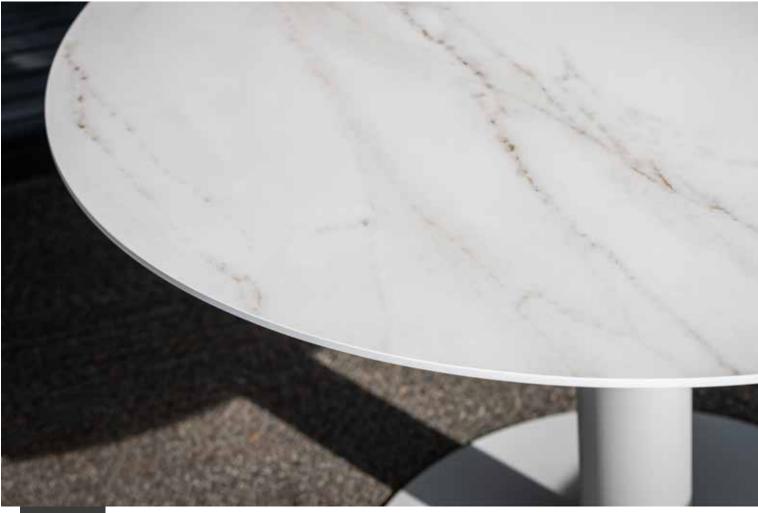

# A STATE OF 'ARTA'

**BY STUDIO BOREK** 

A successful collection dining and side tables. The beautiful lines of white aluminum combined with the marble coloured tops stand out immediately. The tops are made with the patented Dekton<sup>®</sup> material and placed behind a wide, raised rim. The wide rim gives the ARTA table its robust look. Dekton<sup>®</sup> is a unique material that looks and feels like natural stone but has a number of additional and pioneering properties. The material is entirely abrasion-proof, colourfast, resistant to extreme heat and heat-thaw resistant. Furthermore, Dekton<sup>®</sup> is non-porous so it does not absorb any fluids, making the furniture easy to clean and maintain. Enjoy your outdoor living this season with unique Borek furniture!