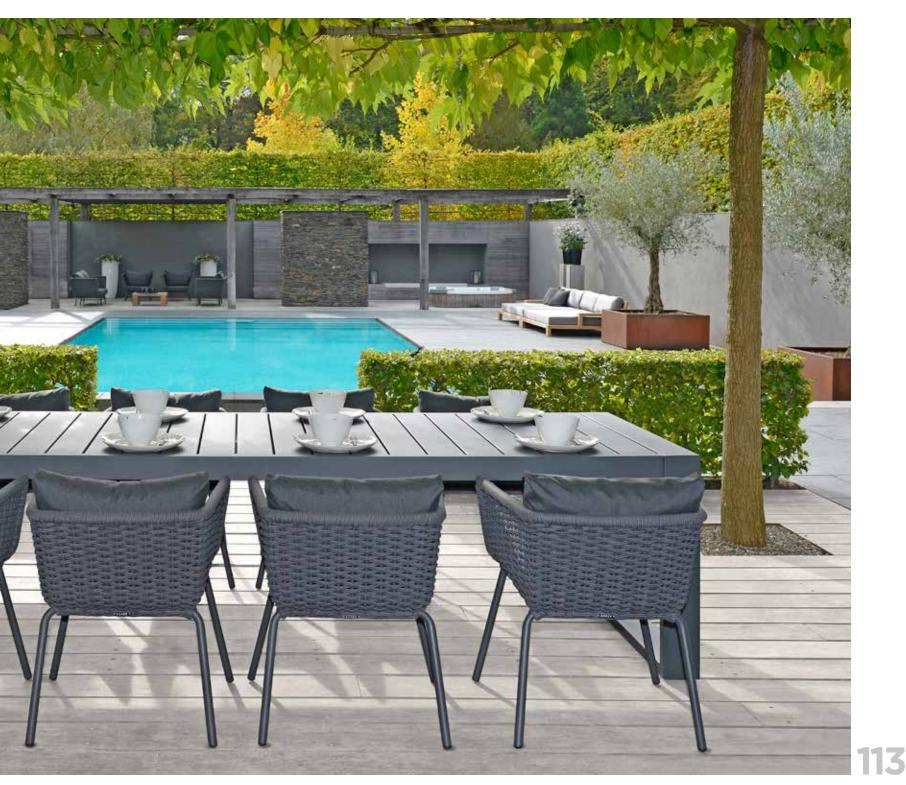

### ENJOYING THE OUTDOORS WITH EXTRAORDINARY **BOREK**

BOREK

and the second

an 75

BOREK

HYBRID lounger on wheels & side table.

HYBRID daybed on wheels, ELENA parasol.

### LUXURY & COMFORT

**BY STUDIO BOREK** 

HYBRID low dining chair on wheels & low dining table, POSITANO lantern.

BOREK

SOFTLINE lounge, CHEPRI coffee table & side table.