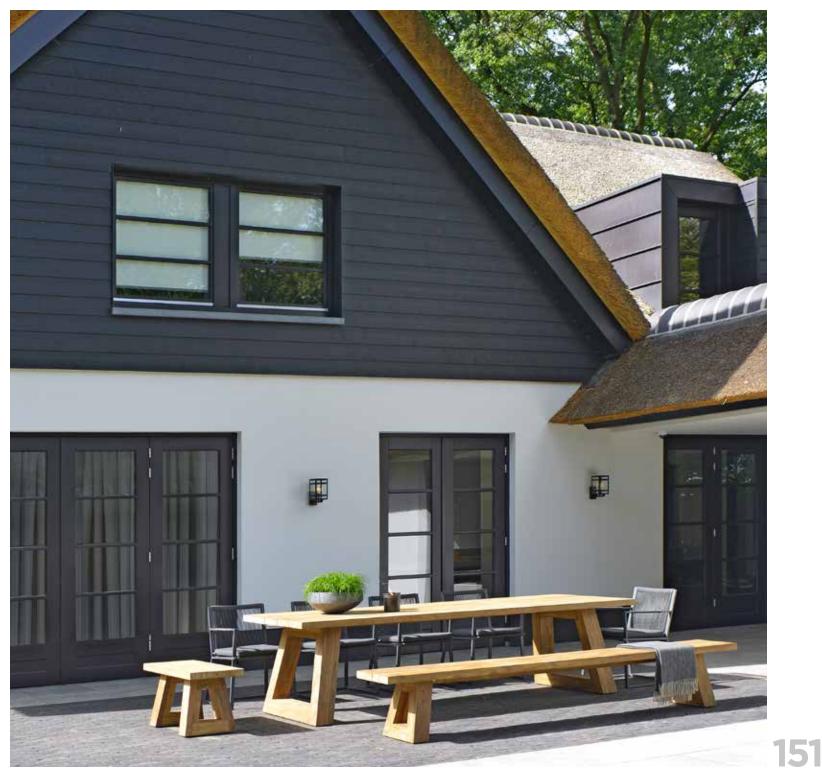

### READY TO TEAK

**BY STUDIO BOREK** 

For the collections Cadiz, Parga, Sevilla and Tarifa, BOREK is using reclaimed teak. This recycled teakwood comes from old houses, buildings and boats from Java. The wood has already been through a lot, so it shows some rough imperfections, which give it a very contemporary look. A cool branded logo emphasises this. The tapering legs are typical features of the Cadiz collection. This robust series includes a wide range of tables, and furniture for sitting or lying, that make every arrangement possible. The Sevilla series adds to this with more cubistic furniture. Parga and Tarifa complete the range with a series of tables, backless benches and side tables. Reclaimed teak in the garden provides a warm feeling and because of the neutral wood colour is it easy to combine with both rope as aluminium furniture by BOREK.