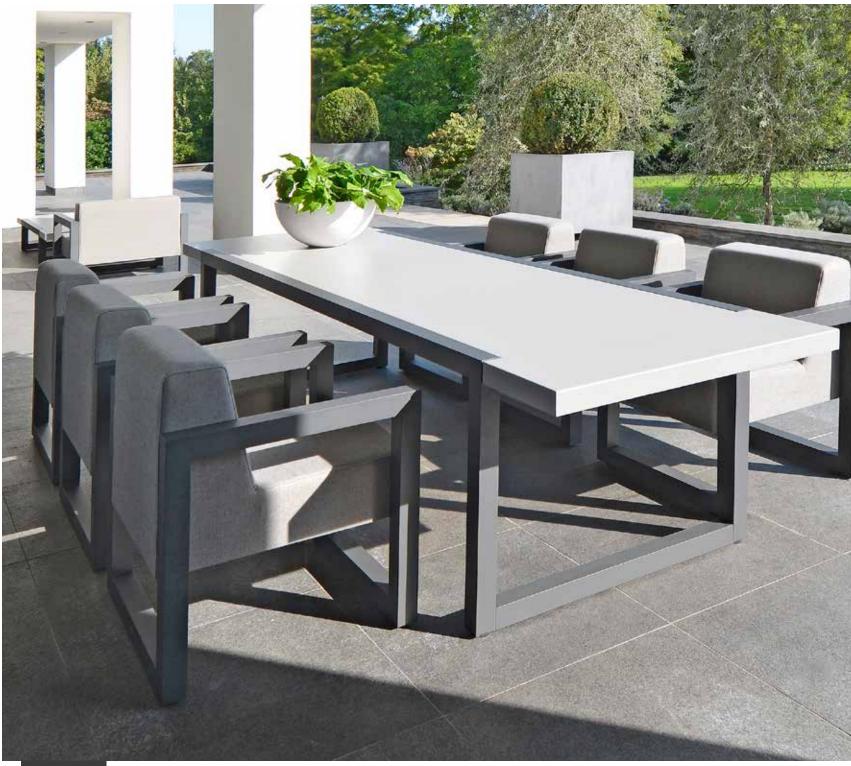

# A STATE OF 'ARTA'

**BY STUDIO BOREK** 

A successful collection dining and side tables. The beautiful lines of white aluminum combined with the marble coloured tops stand out immediately. The tops are made with the patented Dekton<sup>®</sup> material and placed behind a wide, raised rim. The wide rim gives the ARTA table its robust look. Dekton<sup>®</sup> is a unique material that looks and feels like natural stone but has a number of additional and pioneering properties. The material is entirely abrasion-proof, colourfast, resistant to extreme heat and heat-thaw resistant. Furthermore, Dekton<sup>®</sup> is non-porous so it does not absorb any fluids, making the furniture easy to clean and maintain. Enjoy your outdoor living this season with unique Borek furniture!

# REFINED & ARTFUL

BY BOREK

ARTA side table.

SAMOS chair, ARTA table.

RECLAIMED FOR THE FUTURE

CADIZ daybed, TRAY.

BOREK

CADIZ lounge, LAGOS coffee table & side table, SILVES Wing chair & ottoman. Background: CADIZ lounger.