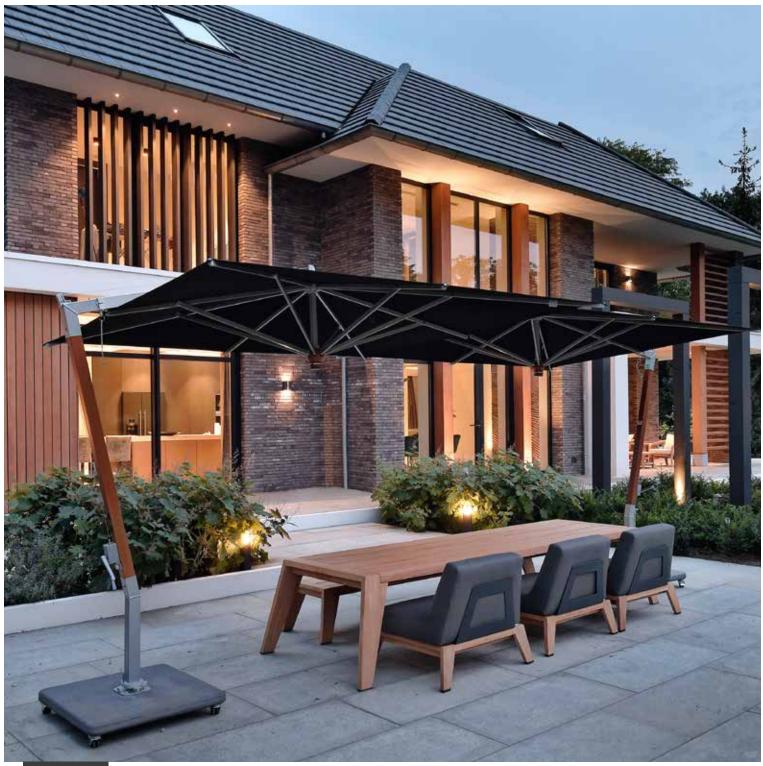

### SIDE POST PARASOLS

| Capri   | 34 - 35   172       |
|---------|---------------------|
| Duo     | not shown           |
| Flexy   | not shown           |
| Ischia  | 73   190   192      |
| Porto   | 76   204 - 205      |
| Quattro | not shown           |
| Rodi    | 22   79   123   132 |
|         |                     |