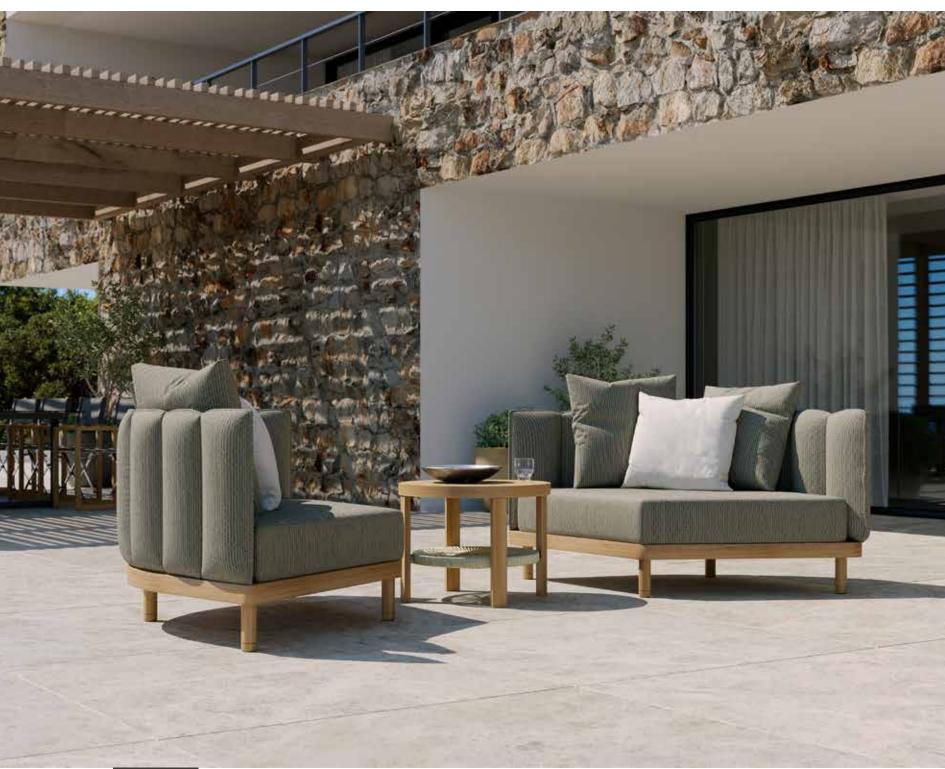

#### **BY MENEGHELLO PAOLELLI**

The Softline collection is designed by the Italian designer duo Meneghello Paolelli. Internationally awarded with multiple Designer Awards. They strive for innovation, both in concept and aesthetics, but this has never been the goal in itself. "Anchoring innovation to the concrete need, functionality, beauty and quality: that is the mission". The Italian touch of this duo is clearly visible in the Softline and it has been making a big impression since its introduction with it. The teak frame of the robust Softline lounge seats look traditional. The innovative aspect is the removable fabric set-up. Artisanal produced back cushions, attached together, are simply slid over the aluminum uprights. This creates a flowing and extremely comfortable lounge experience. The decorative loose cushions in Shell fabric Milky Brown, have a coarse mesh structure and are waterand dirt-resistant. The Softline collection is fully modular, expandable and suitable for both indoor and outdoor use.