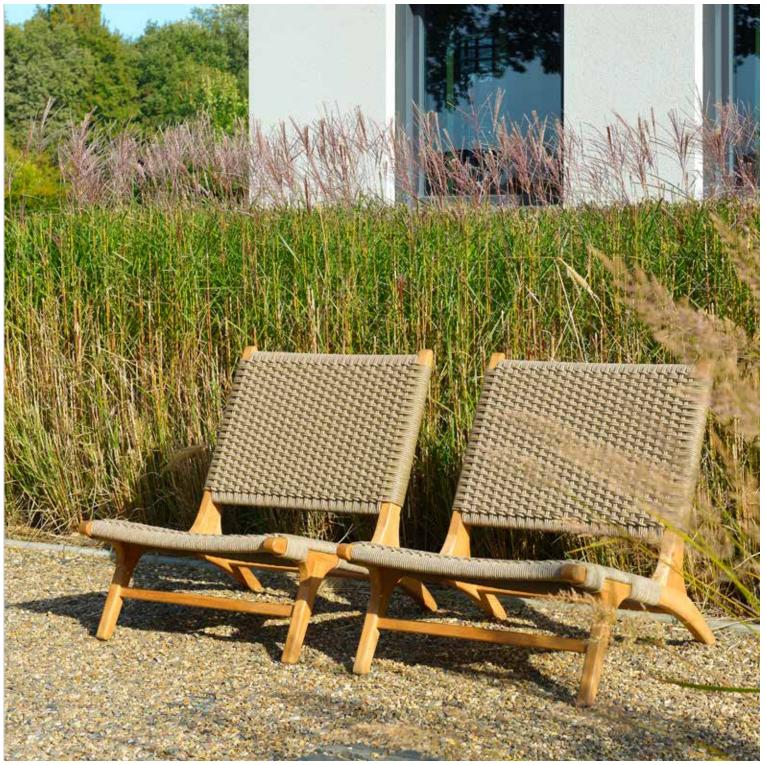

### VERDASIO

**CLASSIC DESIGN** 

The Party name

103

The Verdasio collection is a true classic design! The lounge chair without armrests is made from teak wood and sand-coloured knotted rope. The subtle combination of materials and colours gives a familiar look and feel. The original design is reminiscent of furniture designs from the 1950's. However, the Verdasio lounge chair without armrests excels in quality and contemporary seating comfort.