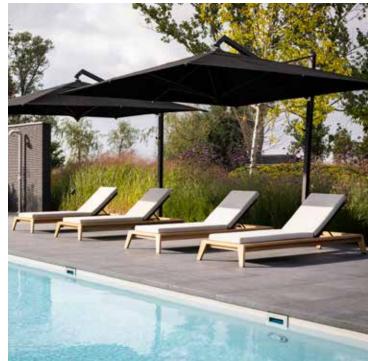

etic and functional product properties. In a good design, these ingredients, are in balance and provide a timeless product. With this starting point, I have designed the Viking, Boomerang & Hybrid series for BOREK. For example, the Viking collection is a sturdy, elegant and very comfortable set. Available in different designs such as lounge, low dining and dining. All versions are available in durable

aluminium. My designs for BOREK combine the ultimate in comfort, beauty and quality, so you can enjoy a timeless and premium outdoor living."



#### 119

# LIVING LIFE AT ITS BEST

VIKING BY FRANS VAN RENS





VIKING low dining chair on wheels, lounge chair, lounger, low dining table, coffee table & side table.





BOREK

HYBRID lounge chair on wheels, sofa on wheels & coffee table.







123

HYBRID lounger on wheels, RODI parasol.

### LUXX

#### RELAXED COMFORT









LUXX relax lounge chair & ottoman.

125





VIKING low dining chair on wheels & low dining table.

## INVISIBLE INNOVATION

#### VIKING LOW DINING CHAIR ON WHEELS

The Viking low dining chair is equipped with invisible wheel gliders. As the first in the world Borek proudly introduced this innovation designed by Frans van Rens. Moving the seats is extremely effortless, silent and takes the total user experience to the next level of outdoor living.





BOREK

VIKING chair, table, sofa & coffee table.



VIKING XL lounge, FORCE side table.

# VIKING XL THE ULTIMATE LOUNGE EXPERIENCE



VIKING XL lounge, FORCE side table.







VIKING lounger & side table, RODI parasol.



BOOMERANG chair without armrest