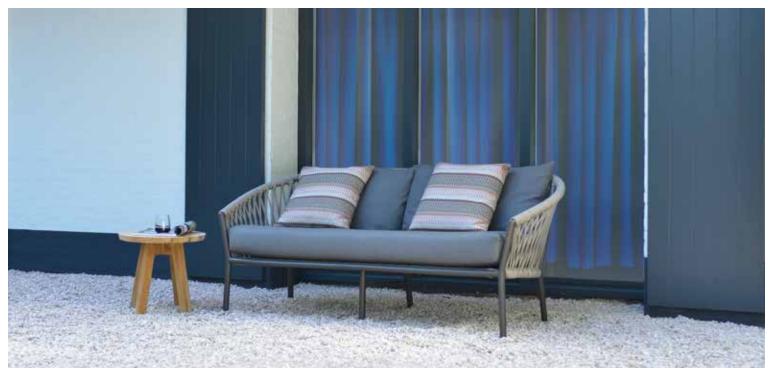

#### **BY MENEGHELLO PAOLELLI**

The Softline collection is designed by the Italian designer duo Meneghello Paolelli. Internationally awarded with multiple Designer Awards. They strive for innovation, both in concept and aesthetics, but this has never been the goal in itself. "Anchoring innovation to the concrete need, functionality, beauty and quality: that is the mission". The Italian touch of this duo is clearly visible in the Softline and it has been making a big impression since its introduction with it. The teak frame of the robust Softline lounge seats look traditional. The innovative aspect is the removable fabric set-up. Artisanal produced back cushions, attached together, are simply slid over the aluminum uprights. This creates a flowing and extremely comfortable lounge experience. The decorative loose cushions in Shell fabric Milky Brown, have a coarse mesh structure and are waterand dirt-resistant. The Softline collection is fully modular, expandable and suitable for both indoor and outdoor use.