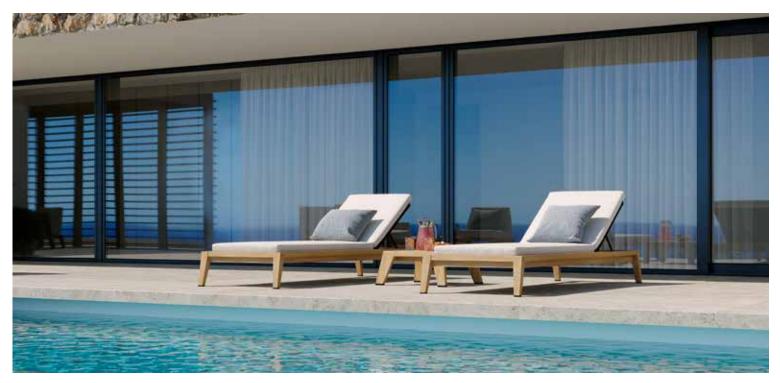

### LUXX

#### RELAXED COMFORT

LUXX relax lounge chair & ottoman.

125

VIKING low dining chair on wheels & low dining table.