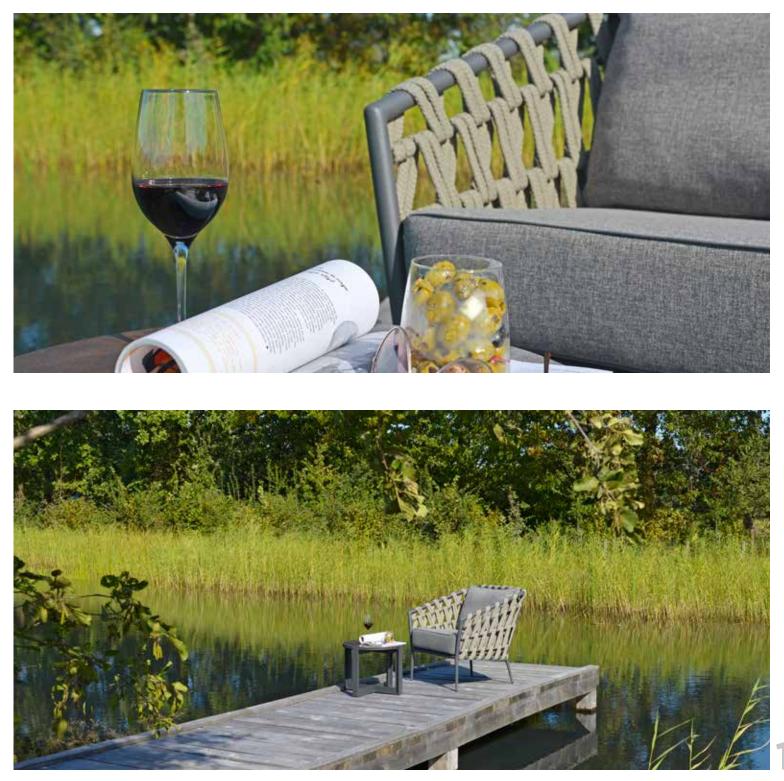

# TAVIRA, OVERSIZED COMFORT

**BY STUDIO BOREK** 





The Tavira is Borek's response to the trend of 'the grand gesture'. The oversized belt - combined with the anthracite frame - gives the collection a magnificent look. The only way to achieve the oversized result is braiding the belt by hand. Tavira offers a grand collection and includes a dining chair, lounge chair, and a spacious sofa. The large seat and back cushions for the lounge chair and sofa come in the color Dolomite. This collection can be excellently combined to create any desired lounge setup. BOREK connects indoor and outdoor living in style. Enjoy your garden and terrace in any way you want with BOREK outdoor furniture, exceptionally beautiful, exceptionally sustainable.



BOREK

TAVIRA lounge chair, FARO coffee table.



TAVIRA lounge chair, FARO side table.



BOREK

LENO Beanbag





CALPE stackable chair, VITORIA table.



VITORIA lounger, VERONA parasol.





CALCARA lounger.



ESTORIL lounge chair & sofa, FARO coffee table.





CALCARA lounger, LENO beanbag, DESIO pouffe.



LENO beanbag, DESIO pouffe.



BOREK

ALTEA lounge chair & sofa, LAZISE coffee table, POSITANO lantern.



ALTEA lounge chair, LAZISE coffee table.





BOREK

ALTEA lounge chair & sofa, SEVILLA coffee table.



ALTEA lounge chair, TARIFA coffee table.



CALCARA lounger, REFLEX parasol.



BOREK

ALTEA lounge, MORELLA lounge chair, FARO coffee table, CROCHETTE pouffe.



FRIAS stackable chair, AZOREN table.





VITORIA double lounger, TARIFA side table.



LINCOLN chair, PARGA table & backless bench.





LINCOLN chair, PARG