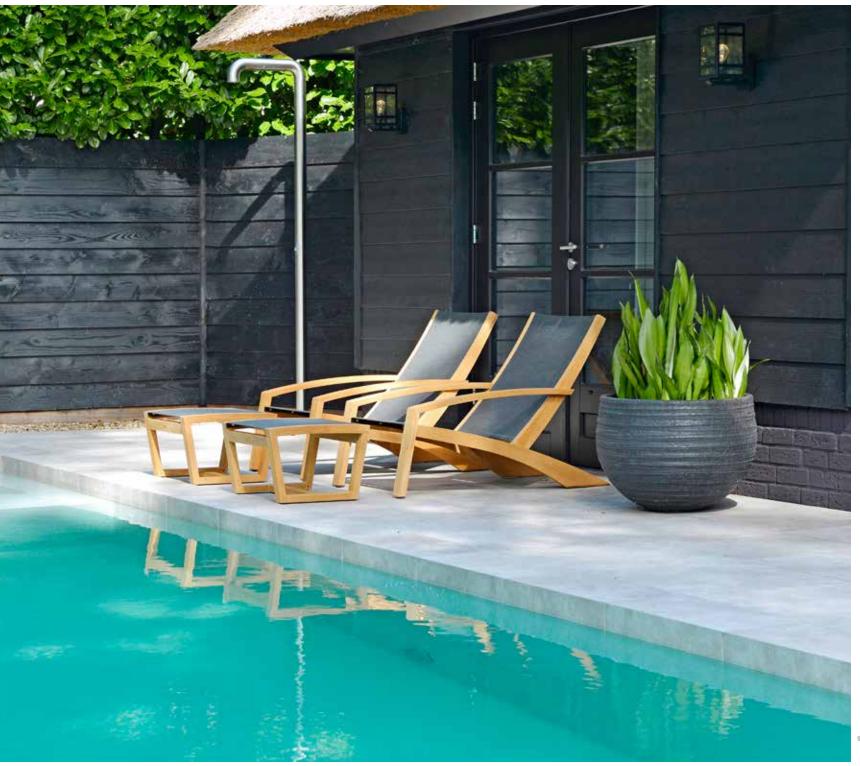

lance and provide a timeless product. With this starting point, I have designed the Viking, Boomerang & Hybrid series for BOREK. For example, the Viking collection is a sturdy, elegant and very comfortable set. Available in different designs such as lounge, low dining and dining. All versions are available in durable

aluminium. My designs for BOREK combine the ultimate in comfort, beauty and quality, so you can enjoy a timeless and premium outdoor living."



#### 119

# LIVING LIFE AT ITS BEST

VIKING BY FRANS VAN RENS





VIKING low dining chair on wheels, lounge chair, lounger, low dining table, coffee table & side table.





BOREK

HYBRID lounge chair on wheels, sofa on wheels & coffee table.







123

HYBRID lounger on wheels, RODI parasol.

### LUXX

#### RELAXED COMFORT









LUXX relax lounge chair & ottoman.

125





VIKING low dining chair on wheels & low dining table.

## INVISIBLE INNOVATION

#### VIKING LOW DINING CHAIR ON WHEELS

The Viking low dining chair is equipped with invisible wheel gliders. As the first in the world Borek proudly introduced this innovation designed by Frans van Rens. Moving the seats is extremely effortless, silent and takes the total user experience to the next level of outdoor living.





BOREK

VIKING chair, table, sofa & coffee table.



VIKING XL lounge, FORCE side table.

# VIKING XL THE ULTIMATE LOUNGE EXPERIENCE



VIKING XL lounge, FORCE side table.







VIKING lounger & side table, RODI parasol.



BOOMERANG chair without armrests & table.





TAVIRA chair, FARO table.

# TAVIRA, OVERSIZED COMFORT

**BY STUDIO BO