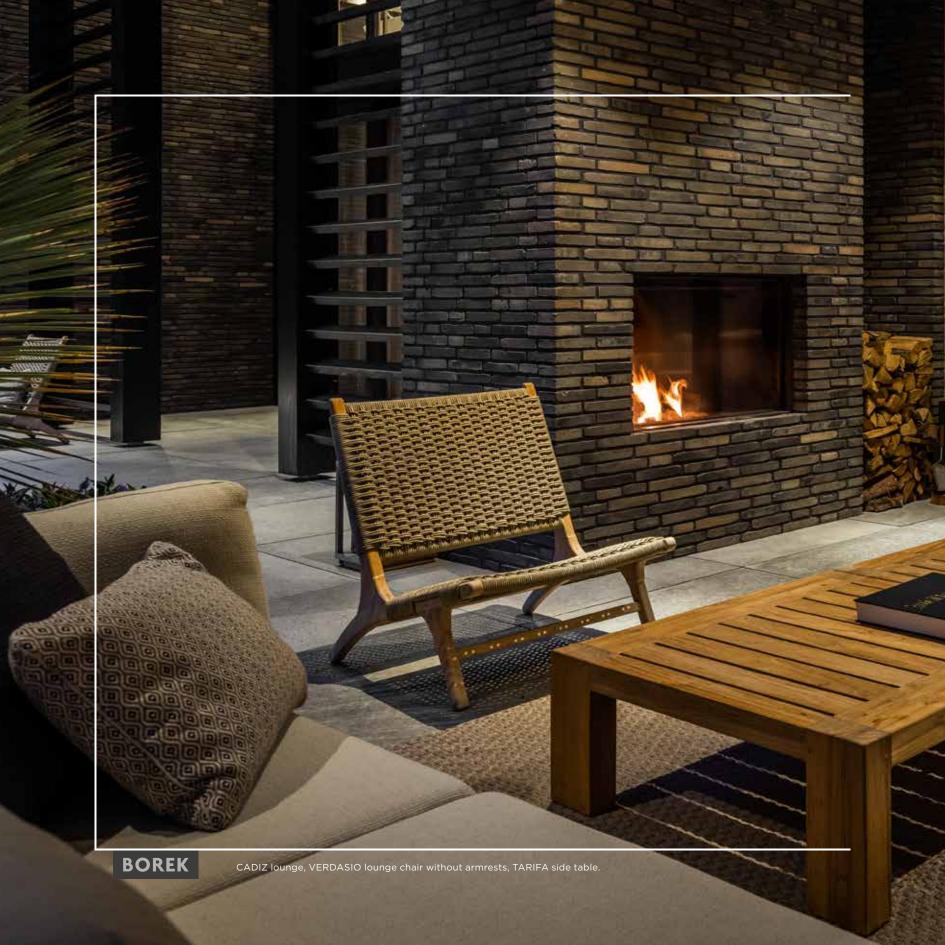

### LIVING IN LUXURY

**BY BOREK** 

VERDASIO lounge chair without armrests.

### VERDASIO

**CLASSIC DESIGN** 

The Party name

103

The Verdasio collection is a true classic design! The lounge chair without armrests is made from teak wood and sand-coloured knotted rope. The subtle combination of materials and colours gives a familiar look and feel. The original design is reminiscent of furniture designs from the 1950's. However, the Verdasio lounge chair without armrests excels in quality and contemporary seating comfort.