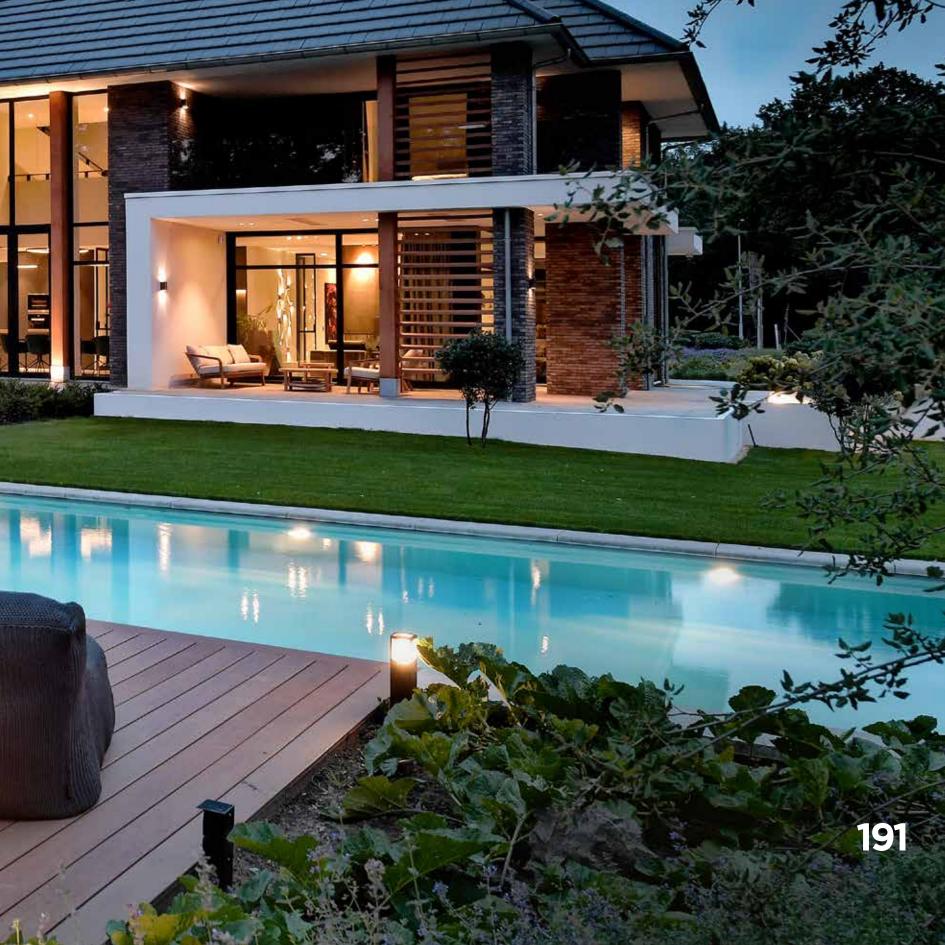

# TIMELESS BEAUTY

BY BOREK

BOREK

HYBRID low dining chair on wheels & table, ISCHIA parasol.

CHEPRI lounge chair, sofa, side table & coffee table.

BOREK

CHEPRI lounge chair & side table.

CHEPRI coffee table & side table.

BOREK

CHEPRI lounge chair, sofa, coffee table & side table.

HYBRID lounger on wheels & side table.

197