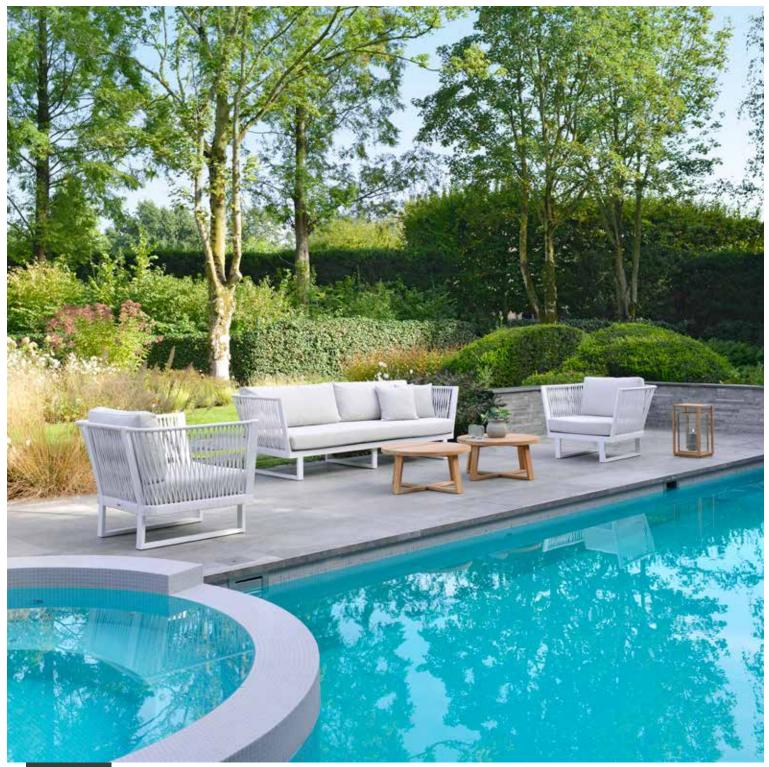

### ENJOYING THE OUTDOORS WITH EXTRAORDINARY **BOREK**

BOREK

and the second

an 75

BOREK

HYBRID lounger on wheels & side table.

HYBRID daybed on wheels, ELENA parasol.

### LUXURY & COMFORT

**BY STUDIO BOREK** 

HYBRID low dining chair on wheels & low dining table, POSITANO lantern.

BOREK

SOFTLINE lounge, CHEPRI coffee table & side table.