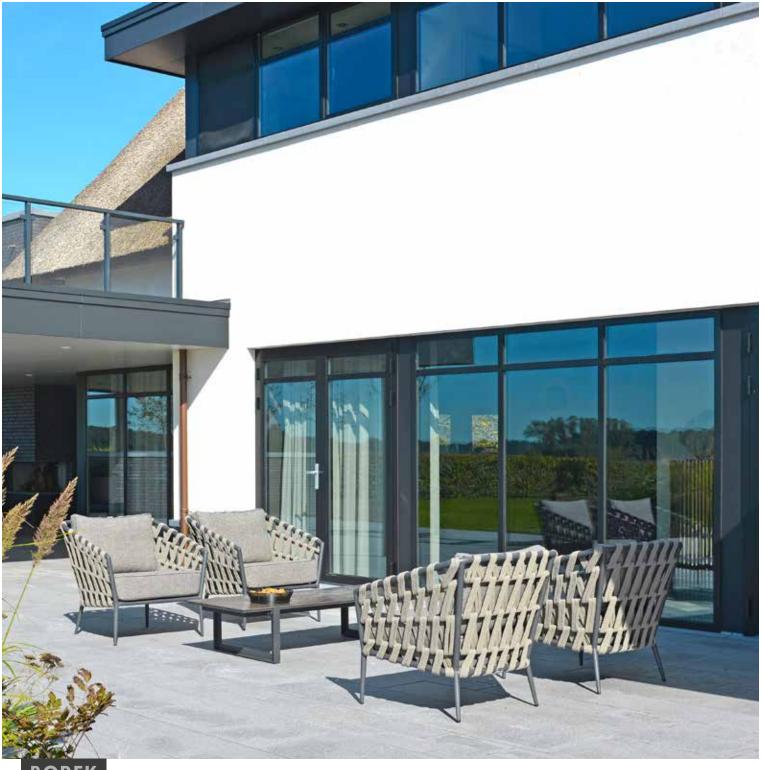

armrests & table.





TAVIRA chair, FARO table.

# TAVIRA, OVERSIZED COMFORT

**BY STUDIO BOREK** 





The Tavira is Borek's response to the trend of 'the grand gesture'. The oversized belt - combined with the anthracite frame - gives the collection a magnificent look. The only way to achieve the oversized result is braiding the belt by hand. Tavira offers a grand collection and includes a dining chair, lounge chair, and a spacious sofa. The large seat and back cushions for the lounge chair and sofa come in the color Dolomite. This collection can be excellently combined to create any desired lounge setup. BOREK connects indoor and outdoor living in style. Enjoy your garden and terrace in any way you want with BOREK outdoor furniture, exceptionally beautiful, exceptionally sustainable.



BOREK

TAVIRA lounge chair, FARO coffee table.



TAVIRA lounge chair, FARO side table.



BOREK

LENO Beanbag





CALPE stackable chair, VITORIA table.



VITORIA lounger, VERONA parasol.





CALCARA lounger.



ESTORIL lounge chair & sofa, FARO coffee table.





CALCARA lounger, LENO beanbag, DESIO pouffe.



LENO beanbag, DESIO pouffe.



BOREK

ALTEA lounge chair & sofa, LAZISE coffee table, POSITANO lantern.



ALTEA lounge chair, LAZISE coffee table.





BOREK

ALTEA lounge chair & sofa, SEVILLA coffee table.



ALTEA lounge chair, TARIFA coffee table.



CALCARA lounger, REFLEX parasol.



BOREK

ALTEA lounge, MORELLA lounge chair, FARO coffee table, CROCHETTE pouffe.



FRIAS stackable chair, AZOREN table.





VITORIA double lounger, TARIFA side table.



LINCOLN chair, PARG