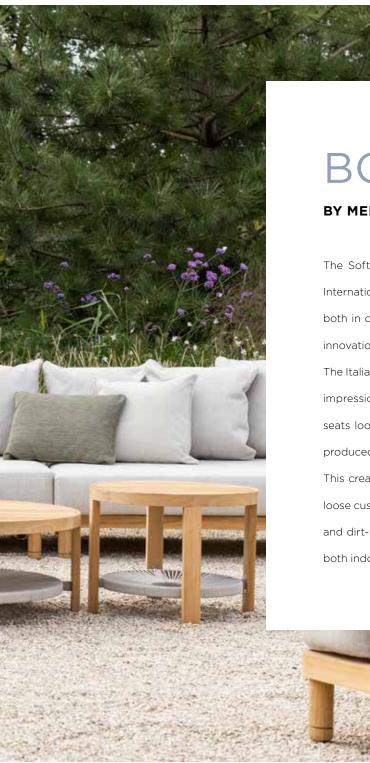

#### **BY MENEGHELLO PAOLELLI**

The Softline collection is designed by the Italian designer duo Meneghello Paolelli. Internationally awarded with multiple Designer Awards. They strive for innovation, both in concept and aesthetics, but this has never been the goal in itself. "Anchoring innovation to the concrete need, functionality, beauty and quality: that is the mission". The Italian touch of this duo is clearly visible in the Softline and it has been making a big impression since its introduction with it. The teak frame of the robust Softline lounge seats look traditional. The innovative aspect is the removable fabric set-up. Artisanal produced back cushions, attached together, are simply slid over the aluminum uprights. This creates a flowing and extremely comfortable lounge experience. The decorative loose cushions in Shell fabric Milky Brown, have a coarse mesh structure and are waterand dirt-resistant. The Softline collection is fully modular, expandable and suitable for both indoor and outdoor use.