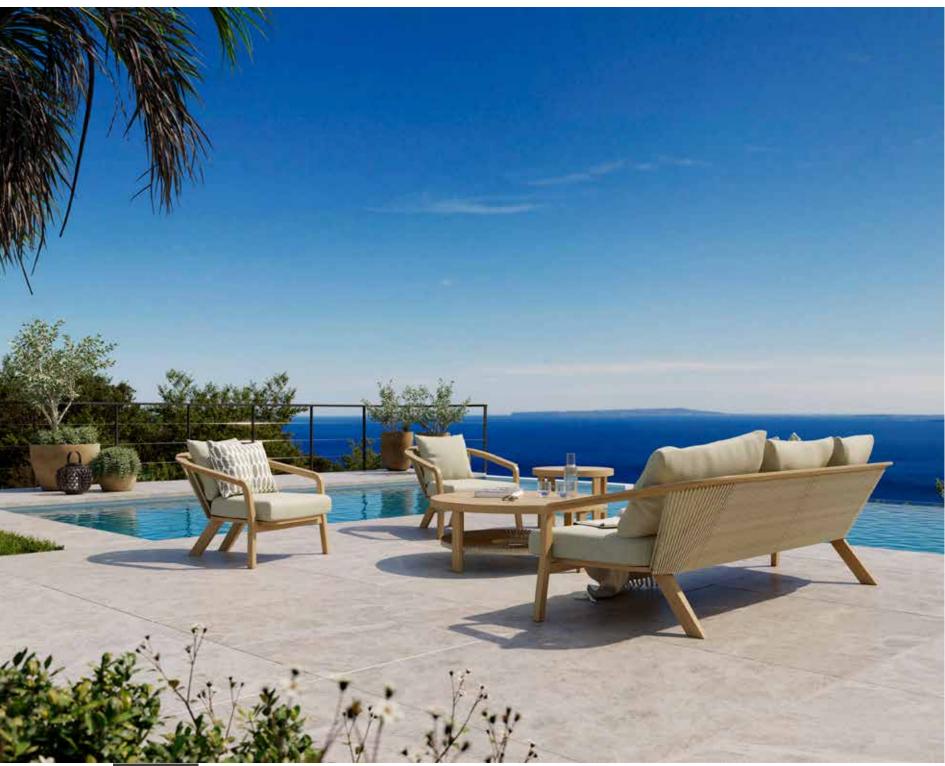

#### **BY MENEGHELLO PAOLELLI**

The Softline collection is designed by the Italian designer duo Meneghello Paolelli. Internationally awarded with multiple Designer Awards. They strive for innovation, both in concept and aesthetics, but this has never been the goal in itself. "Anchoring innovation to the concrete need, functionality, beauty and quality: that is the mission". The Italian touch of this duo is clearly visible in the Softline and it has been making a big impression since its introduction with it. The teak frame of the robust Softline lounge seats look traditional. The innovative aspect is the removable fabric set-up. Artisanal produced back cushions, attached together, are simply slid over the aluminum uprights. This creates a flowing and extremely comfortable lounge experience. The decorative loose cushions in Shell fabric Milky Brown, have a coarse mesh structure and are waterand dirt-resistant. The Softline collection is fully modular, expandable and suitable for both indoor and outdoor use.

BOREK

SOFTLINE lounge, CHEPRI side table.

SIMPLICITY AND COMFORT

SOFTLINE lounge, CHEPRI side table.

BOREK

SOFTLINE lounge, CHEPRI coffee table & side table, POSITANO lanterns, OVAR lounger, CUSANO pouffe.