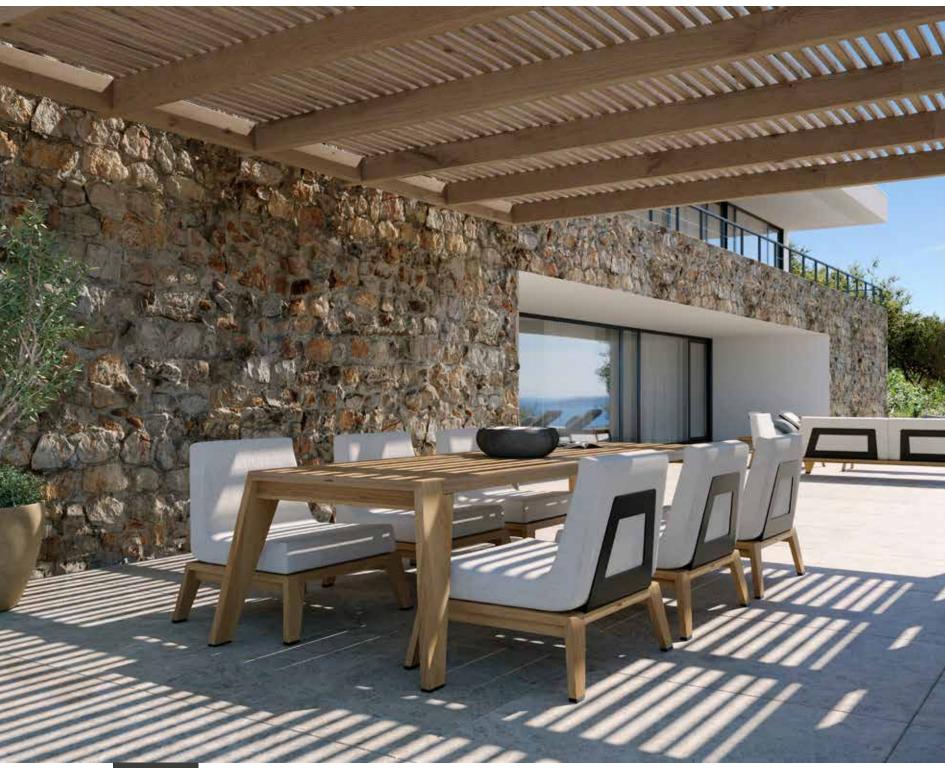

### ENJOYING THE OUTDOORS WITH EXTRAORDINARY **BOREK**

BOREK

and the second

an 75

BOREK

HYBRID lounger on wheels & side table.

HYBRID daybed on wheels, ELENA parasol.

### LUXURY & COMFORT

**BY STUDIO BOREK** 

HYBRID low dining chair on wheels & low dining table, POSITANO lantern.

BOREK

SOFTLINE lounge, CHEPRI coffee table & side table.