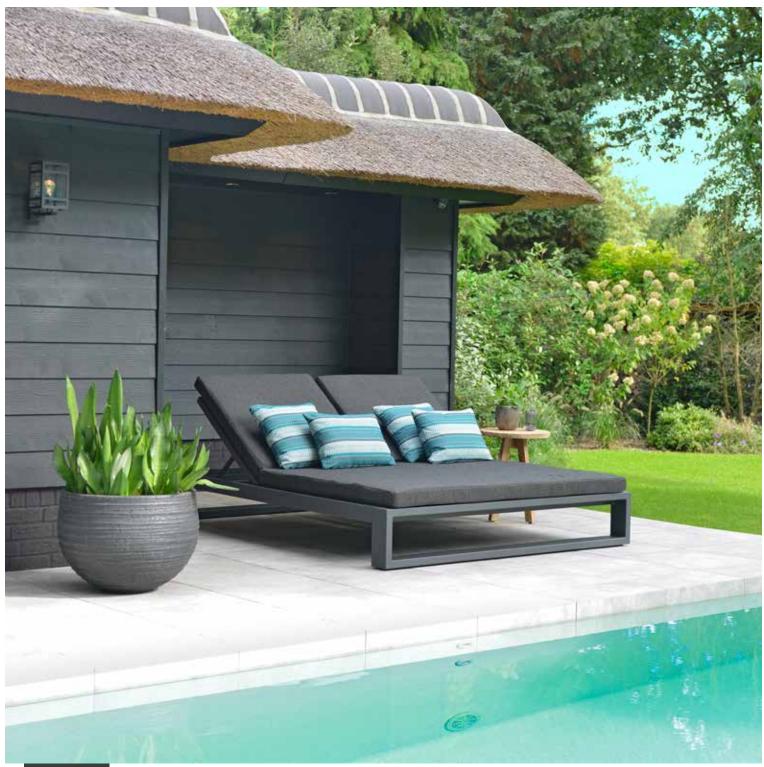

### ENJOYING THE OUTDOORS WITH EXTRAORDINARY **BOREK**

BOREK

and the second

an 75

BOREK

HYBRID lounger on wheels & side table.

HYBRID daybed on wheels, ELENA parasol.