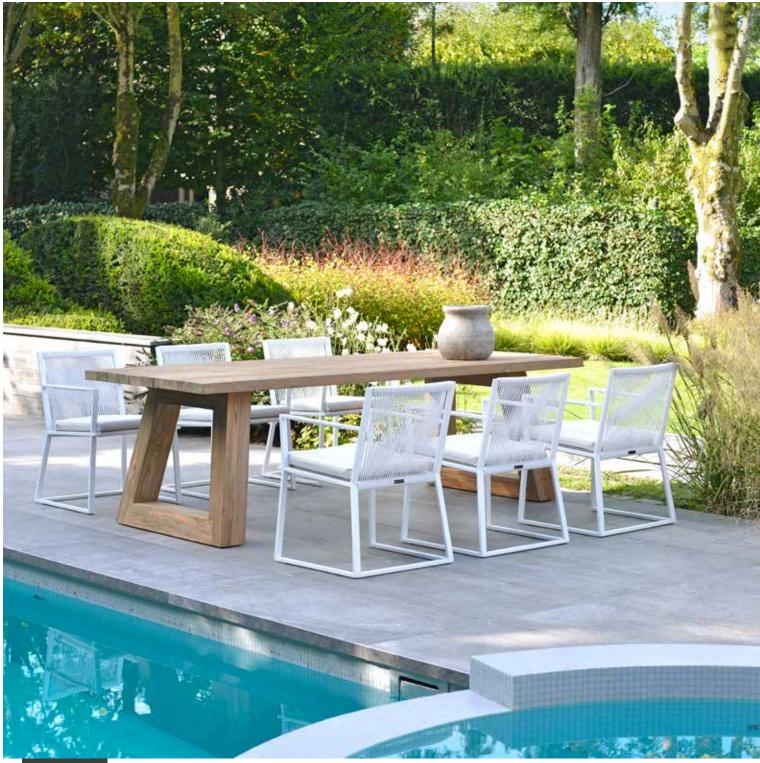

## A SUCCESSFUL COMBINATION

**BY STUDIO BOREK** 

MIRA high dining chair, PENICHE high dining table.