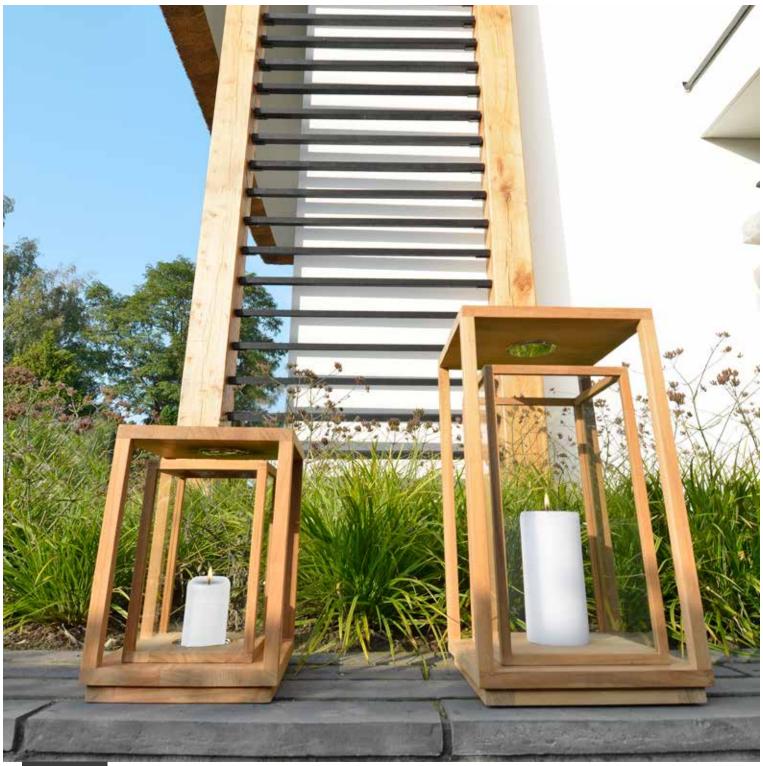

EET STREET



SEVILLA chair & table.



SEVILLA side table, CROCHETTE pouffe.

### LIVING IN LUXURY

**BY BOREK** 

















VERDASIO lounge chair without armrests.

### VERDASIO

**CLASSIC DESIGN** 





The Party name

103

The Verdasio collection is a true classic design! The lounge chair without armrests is made from teak wood and sand-coloured knotted rope. The subtle combination of materials and colours gives a familiar look and feel. The original design is reminiscent of furniture designs from the 1950's. However, the Verdasio lounge chair without armrests excels in quality and contemporary seating comfort.





VERDASIO lounge chair without armrests.



BOREK

URBINO low dining chair, LIMONE low dining table, POSITANO lantern.



URBINO low dining chair, LAZISE side table.



BOREK

POSITANO lantern.



MILANO sofa.



BOREK

LENO beanbag, CROCHETTE pouffe, PESARO side table.



CROCHETTE pouffe & PESARO side table.



PESARO side table & coffee table.

## LET 'VALLDEMOSSA' EMBRACE YOU

ULTIMATELY ENJOYING THE OUTDOOR LIFE









VALLDEMOSSA chair, VITORIA table. BACKGROUND: CADIZ daybed, VALLDEMOSSA lounge chair & sofa, CADIZ coffee table.



BOREK



VALLDEMOSSA lounge chair & sofa, CADIZ coffee table.



BOREK

VIGO daybed, FARO coffee table, ARIZONA parasol.







VIKING low dining chair on wheels & low dining table.



# BOREK

#### **BY FRANS VAN RENS**

Beauty, innovation and simplicity are the basis for the designs of Frans van Rens. He graduated with honours from the Design Academy Eindhoven and is a designer pur sang. His design studio, VAN RENS