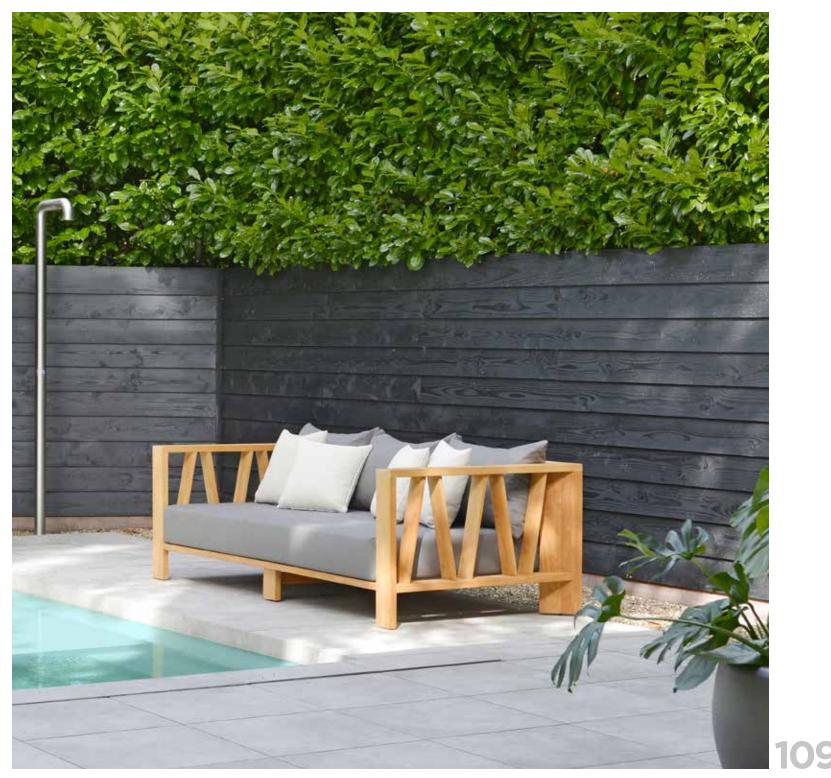

VERDASIO lounge chair without armrests.

BOREK

URBINO low dining chair, LIMONE low dining table, POSITANO lantern.

URBINO low dining chair, LAZISE side table.

BOREK

POSITANO lantern.

MILANO sofa.

BOREK