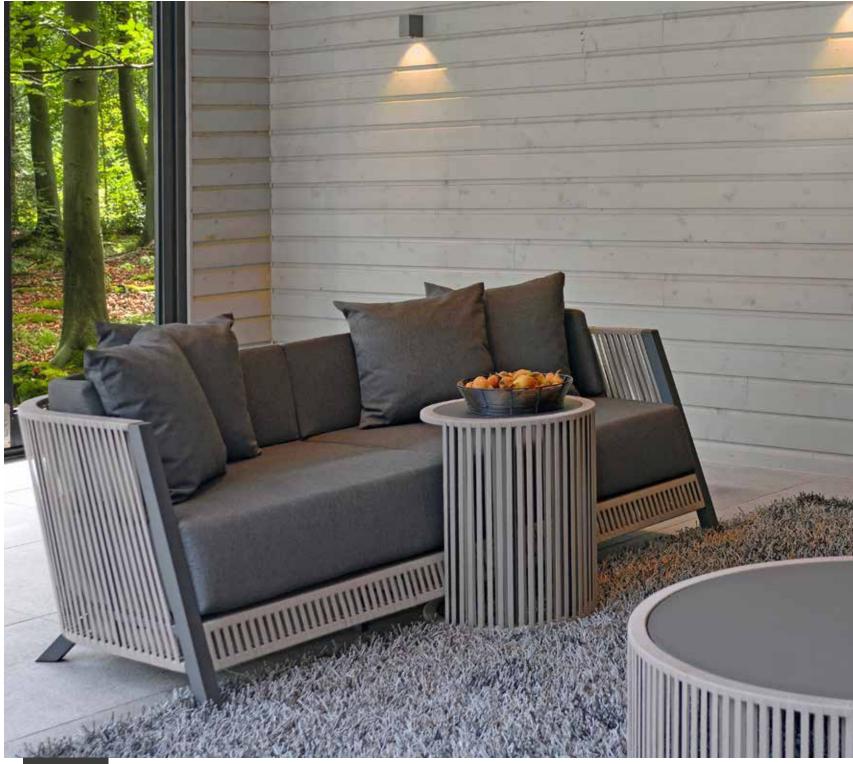

#### **BY MENEGHELLO PAOLELLI**

The Softline collection is designed by the Italian designer duo Meneghello Paolelli. Internationally awarded with multiple Designer Awards. They strive for innovation, both in concept and aesthetics, but this has never been the goal in itself. "Anchoring innovation to the concrete need, functionality, beauty and quality: that is the mission". The Italian touch of this duo is clearly visible in the Softline and it has been making a big impression since its introduction with it. The teak frame of the robust Softline lounge seats look traditional. The innovative aspect is the removable fabric set-up. Artisanal produced back cushions, attached together, are simply slid over the aluminum uprights. This creates a flowing and extremely comfortable lounge experience. The decorative loose cushions in Shell fabric Milky Brown, have a coarse mesh structure and are waterand dirt-resistant. The Softline collection is fully modular, expandable and suitable for both indoor and outdoor use.