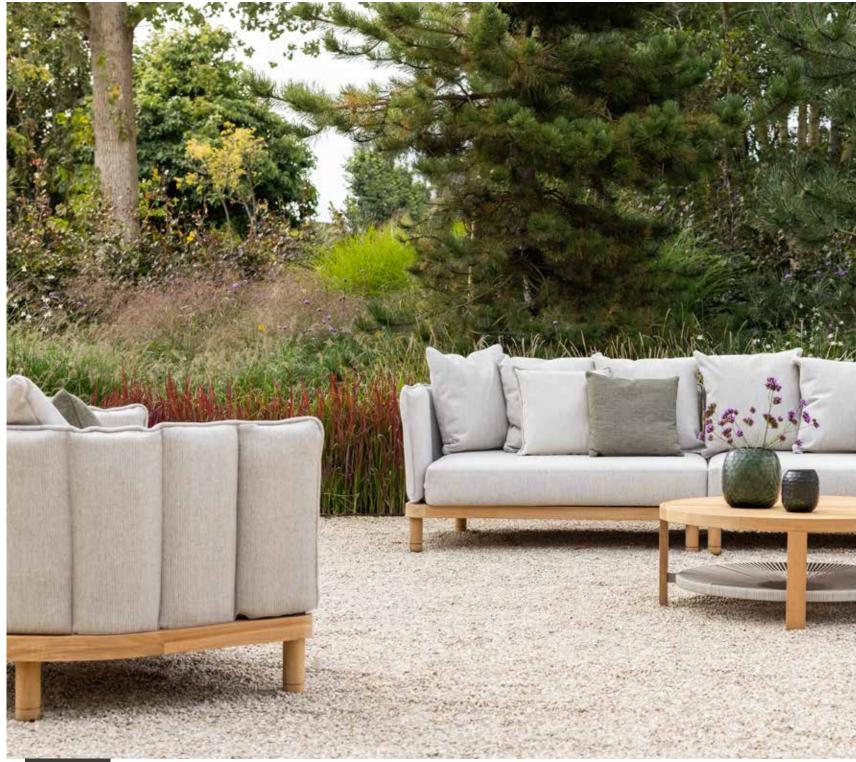

#### **BY MENEGHELLO PAOLELLI**

The Softline collection is designed by the Italian designer duo Meneghello Paolelli. Internationally awarded with multiple Designer Awards. They strive for innovation, both in concept and aesthetics, but this has never been the goal in itself. "Anchoring innovation to the concrete need, functionality, beauty and quality: that is the mission". The Italian touch of this duo is clearly visible in the Softline and it has been making a big impression since its introduction with it. The teak frame of the robust Softline lounge seats look traditional. The innovative aspect is the removable fabric set-up. Artisanal produced back cushions, attached together, are simply slid over the aluminum uprights. This creates a flowing and extremely comfortable lounge experience. The decorative loose cushions in Shell fabric Milky Brown, have a coarse mesh structure and are waterand dirt-resistant. The Softline collection is fully modular, expandable and suitable for both indoor and outdoor use.

BOREK

SOFTLINE lounge, CHEPRI side table.

SIMPLICITY AND COMFORT

SOFTLINE lounge, CHEPRI side table.

BOREK

SOFTLINE lounge, CHEPRI coffee table & side table, POSITANO lanterns, OVAR lounger, CUSANO pouffe.