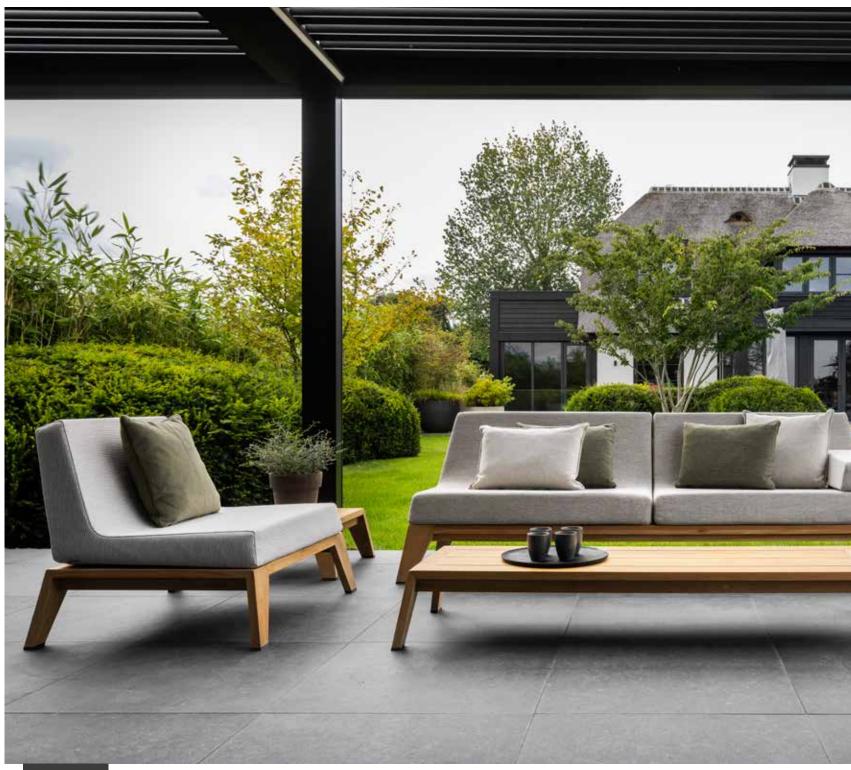

#### **BY MENEGHELLO PAOLELLI**

The Softline collection is designed by the Italian designer duo Meneghello Paolelli. Internationally awarded with multiple Designer Awards. They strive for innovation, both in concept and aesthetics, but this has never been the goal in itself. "Anchoring innovation to the concrete need, functionality, beauty and quality: that is the mission". The Italian touch of this duo is clearly visible in the Softline and it has been making a big impression since its introduction with it. The teak frame of the robust Softline lounge seats look traditional. The innovative aspect is the removable fabric set-up. Artisanal produced back cushions, attached together, are simply slid over the aluminum uprights. This creates a flowing and extremely comfortable lounge experience. The decorative loose cushions in Shell fabric Milky Brown, have a coarse mesh structure and are waterand dirt-resistant. The Softline collection is fully modular, expandable and suitable for both indoor and outdoor use.