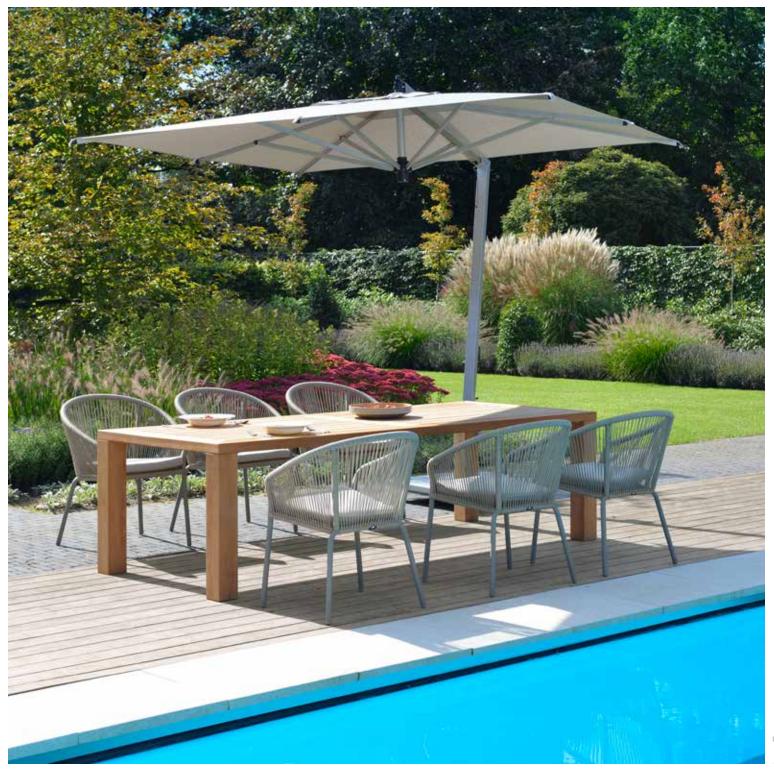

### ENJOYING THE OUTDOORS WITH EXTRAORDINARY **BOREK**

BOREK

and the second

an 75

BOREK

HYBRID lounger on wheels & side table.

HYBRID daybed on wheels, ELENA parasol.