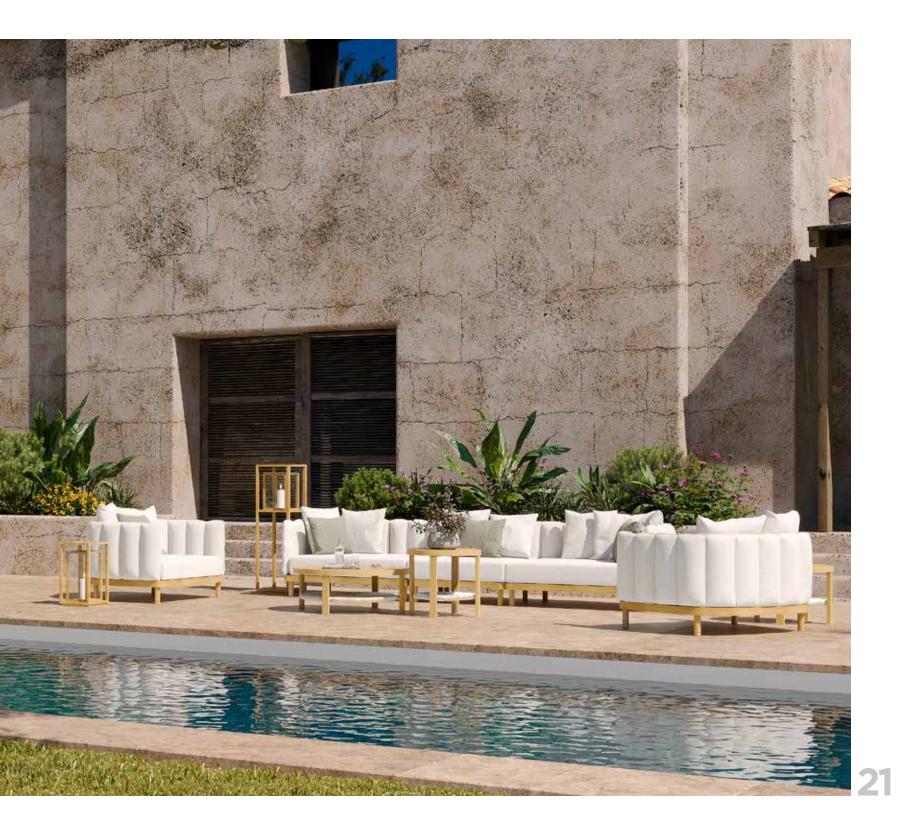

#### **BY MENEGHELLO PAOLELLI**

The Softline collection is designed by the Italian designer duo Meneghello Paolelli. Internationally awarded with multiple Designer Awards. They strive for innovation, both in concept and aesthetics, but this has never been the goal in itself. "Anchoring innovation to the concrete need, functionality, beauty and quality: that is the mission". The Italian touch of this duo is clearly visible in the Softline and it has been making a big impression since its introduction with it. The teak frame of the robust Softline lounge seats look traditional. The innovative aspect is the removable fabric set-up. Artisanal produced back cushions, attached together, are simply slid over the aluminum uprights. This creates a flowing and extremely comfortable lounge experience. The decorative loose cushions in Shell fabric Milky Brown, have a coarse mesh structure and are waterand dirt-resistant. The Softline collection is fully modular, expandable and suitable for both indoor and outdoor use.