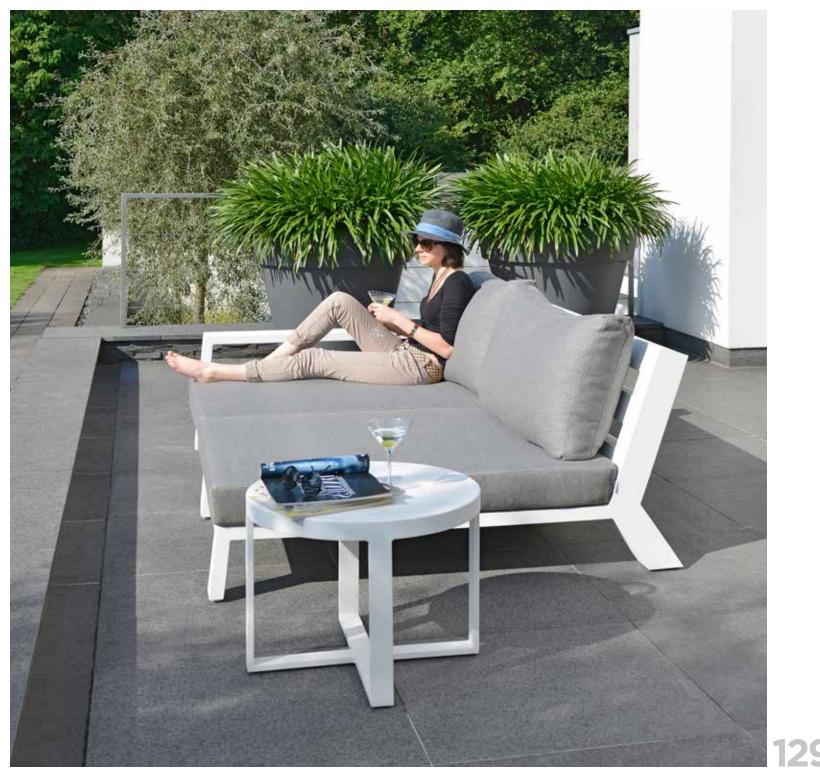

BY FRANS VAN RENS





VIKING low dining chair on wheels, lounge chair, lounger, low dining table, coffee table & side table.





BOREK

HYBRID lounge chair on wheels, sofa on wheels & coffee table.







123

HYBRID lounger on wheels, RODI parasol.

### LUXX

#### RELAXED COMFORT









LUXX relax lounge chair & ottoman.

125





VIKING low dining chair on wheels & low dining table.

## INVISIBLE INNOVATION

#### VIKING LOW DINING CHAIR ON WHEELS

The Viking low dining chair is equipped with invisible wheel gliders. As the first in the world Borek proudly introduced this innovation designed by Frans van Rens. Moving the seats is extremely effortless, silent and takes the total user experience to the next level of outdoor living.





BOREK

VIKING chair, table, sofa & coffee table.



VIKING XL lounge, FORCE side table.

# VIKING XL THE ULTIMATE LOUNGE EXPERIENCE



VIKING XL lounge, FORCE side table.







VIKING lounger & side table, RODI parasol.



BOOMERANG chair without armrests & table.





TAVIRA chair, FARO table.

# TAVIRA, OVERSIZED COMFORT

**BY STUDIO BOREK** 





The Tavira is Borek's response to the trend of 'the grand gesture'. The oversized belt - combined with the anthracite frame - gives the collection a magnificent look. The only way to achieve the oversized result is braiding the belt by hand. Tavira offers a grand collection and includes a dining chair, lounge chair, and a spacious sofa. The large seat and back cushions for the lounge chair and sofa come in the color Dolomite. This collection can be excellently combined to create any desired l