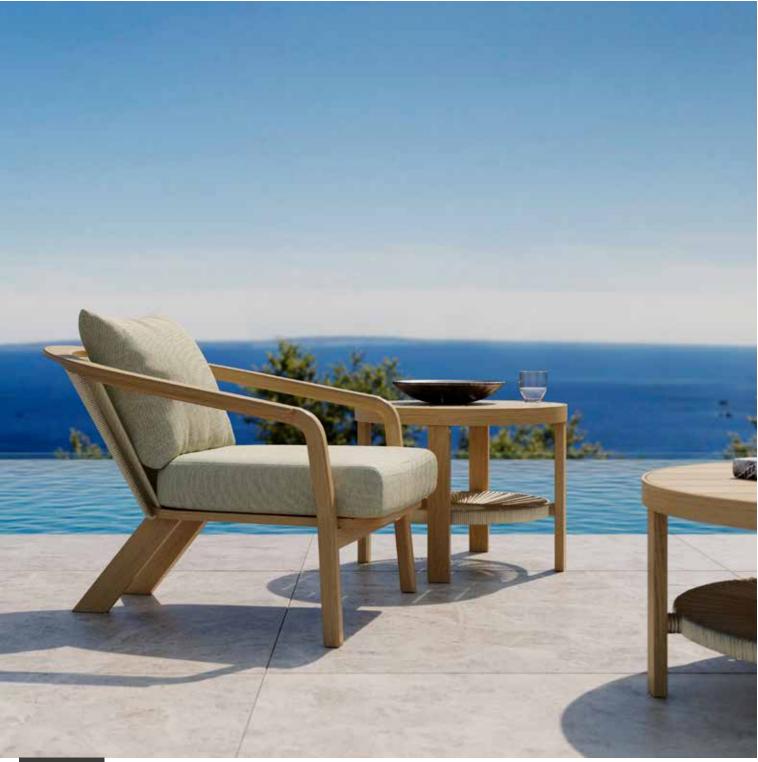

#### **BY MENEGHELLO PAOLELLI**

The Softline collection is designed by the Italian designer duo Meneghello Paolelli. Internationally awarded with multiple Designer Awards. They strive for innovation, both in concept and aesthetics, but this has never been the goal in itself. "Anchoring innovation to the concrete need, functionality, beauty and quality: that is the mission". The Italian touch of this duo is clearly visible in the Softline and it has been making a big impression since its introduction with it. The teak frame of the robust Softline lounge seats look traditional. The innovative aspect is the removable fabric set-up. Artisanal produced back cushions, attached together, are simply slid over the aluminum uprights. This creates a flowing and extremely comfortable lounge experience. The decorative loose cushions in Shell fabric Milky Brown, have a coarse mesh structure and are waterand dirt-resistant. The Softline collection is fully modular, expandable and suitable for both indoor and outdoor use.