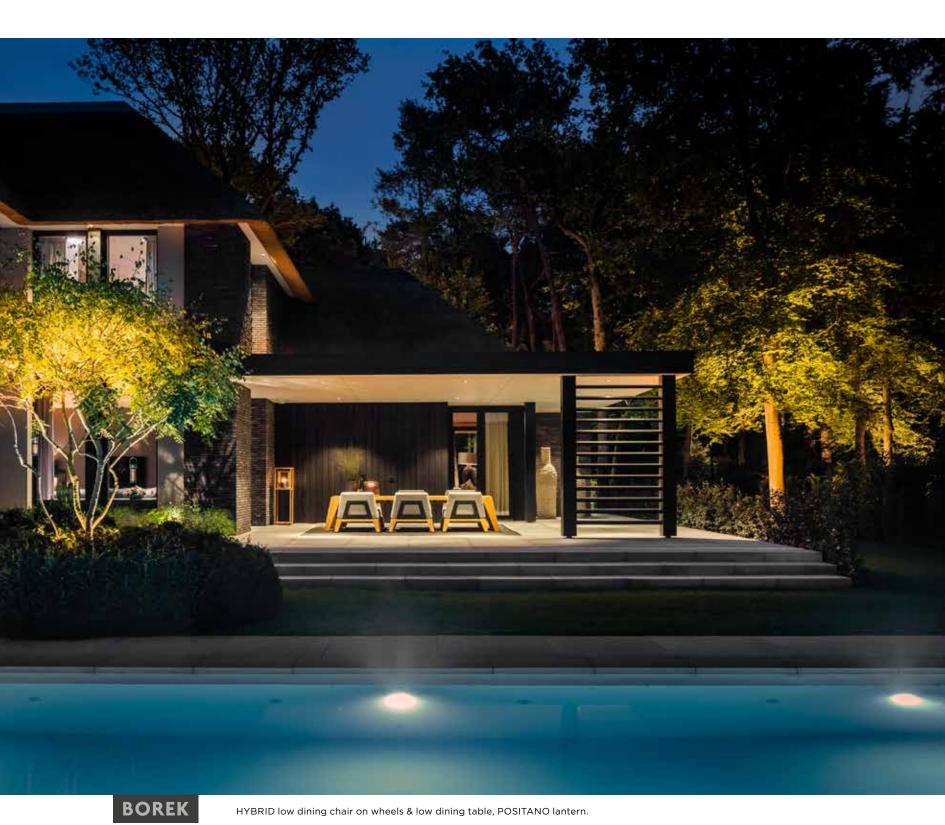

### LUXURY & COMFORT

**BY STUDIO BOREK** 

HYBRID low dining chair on wheels & low dining table, POSITANO lantern.

BOREK

SOFTLINE lounge, CHEPRI coffee table & side table.