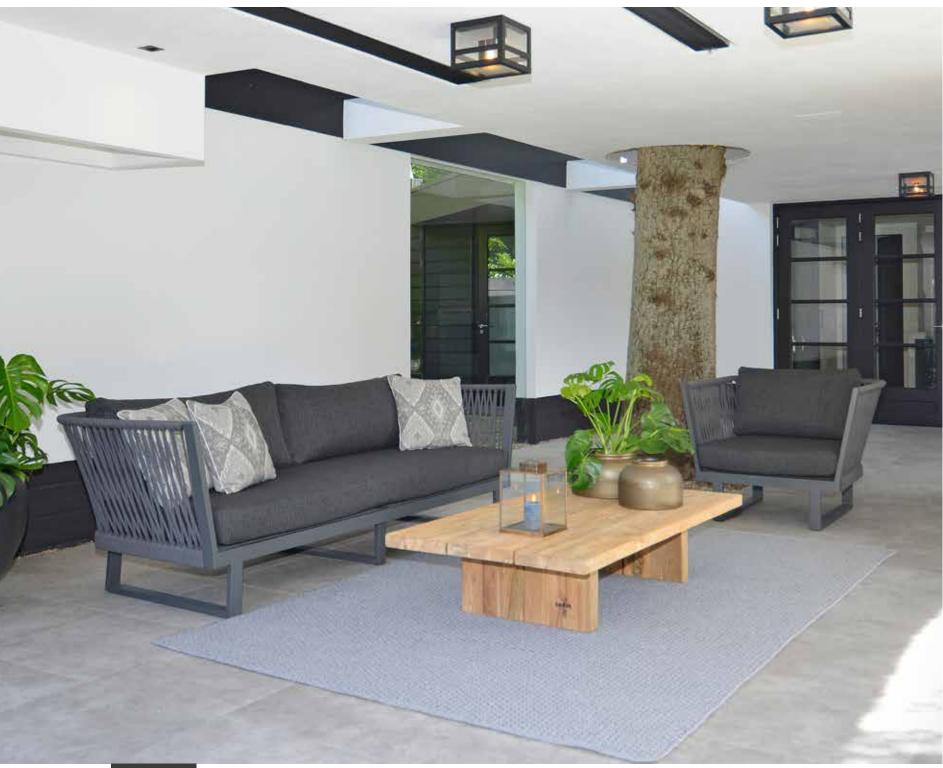

#### **BY MENEGHELLO PAOLELLI**

The Softline collection is designed by the Italian designer duo Meneghello Paolelli. Internationally awarded with multiple Designer Awards. They strive for innovation, both in concept and aesthetics, but this has never been the goal in itself. "Anchoring innovation to the concrete need, functionality, beauty and quality: that is the mission". The Italian touch of this duo is clearly visible in the Softline and it has been making a big impression since its introduction with it. The teak frame of the robust Softline lounge seats look traditional. The innovative aspect is the removable fabric set-up. Artisanal produced back cushions, attached together, are simply slid over the aluminum uprights. This creates a flowing and extremely comfortable lounge experience. The decorative loose cushions in Shell fabric Milky Brown, have a coarse mesh structure and are waterand dirt-resistant. The Softline collection is fully modular, expandable and suitable for both indoor and outdoor use.

BOREK

SOFTLINE lounge, CHEPRI side table.

SIMPLICITY AND COMFORT

SOFTLINE lounge, CHEPRI side table.

BOREK

SOFTLINE lounge, CHEPRI coffee table & side table, POSITANO lanterns, OVAR lounger, CUSANO pouffe.