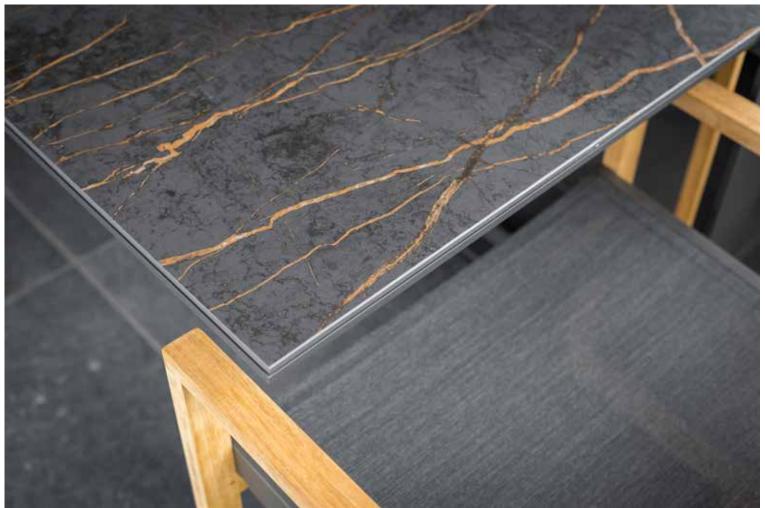

# A STATE OF 'ARTA'

**BY STUDIO BOREK** 

A successful collection dining and side tables. The beautiful lines of white aluminum combined with the marble coloured tops stand out immediately. The tops are made with the patented Dekton<sup>®</sup> material and placed behind a wide, raised rim. The wide rim gives the ARTA table its robust look. Dekton<sup>®</sup> is a unique material that looks and feels like natural stone but has a number of additional and pioneering properties. The material is entirely abrasion-proof, colourfast, resistant to extreme heat and heat-thaw resistant. Furthermore, Dekton<sup>®</sup> is non-porous so it does not absorb any fluids, making the furniture easy to clean and maintain. Enjoy your outdoor living this season with unique Borek furniture!