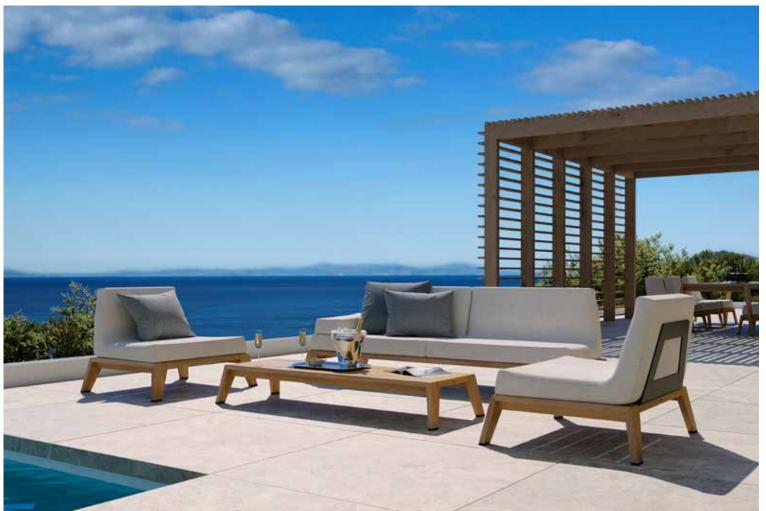

### ENJOYING THE OUTDOORS WITH EXTRAORDINARY **BOREK**

BOREK

and the second

an 75

BOREK

HYBRID lounger on wheels & side table.

HYBRID daybed on wheels, ELENA parasol.

### LUXURY & COMFORT

**BY STUDIO BOREK** 

HYBRID low dining chair on wheels & low dining table, POSITANO lantern.

BOREK

SOFTLINE lounge, CHEPRI coffee table & side table.