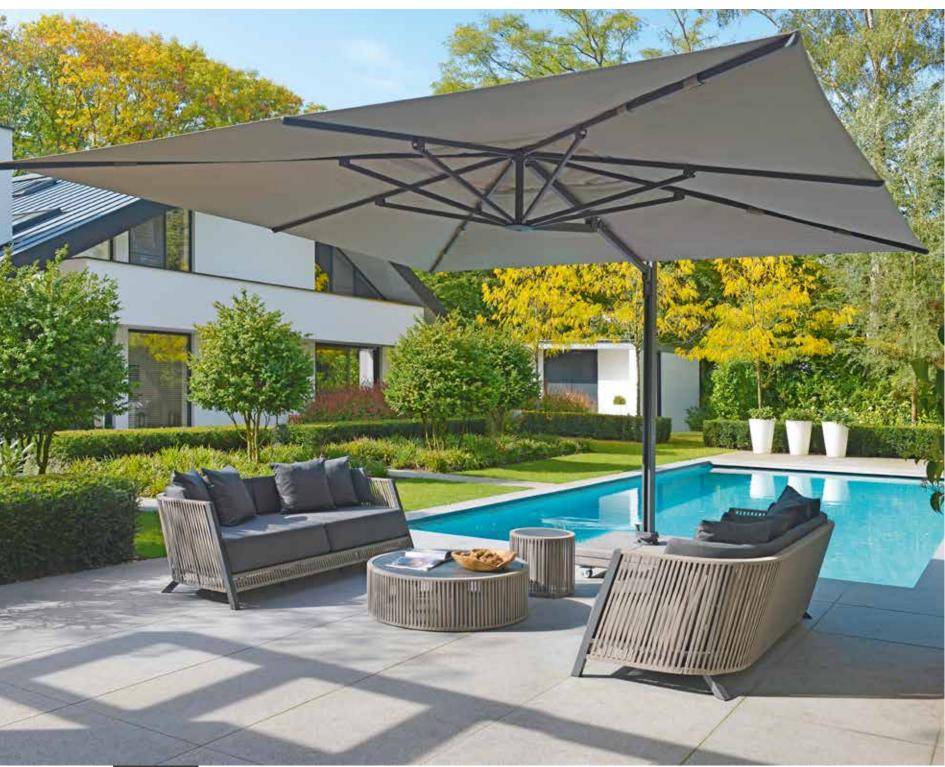

### TIMELESS COMBINATIONS

NEXT LEVEL OF PREMIUM OUTDOOR LIVING

OVAR lounger, CUSANO pouffe.

LINCOLN lounge.