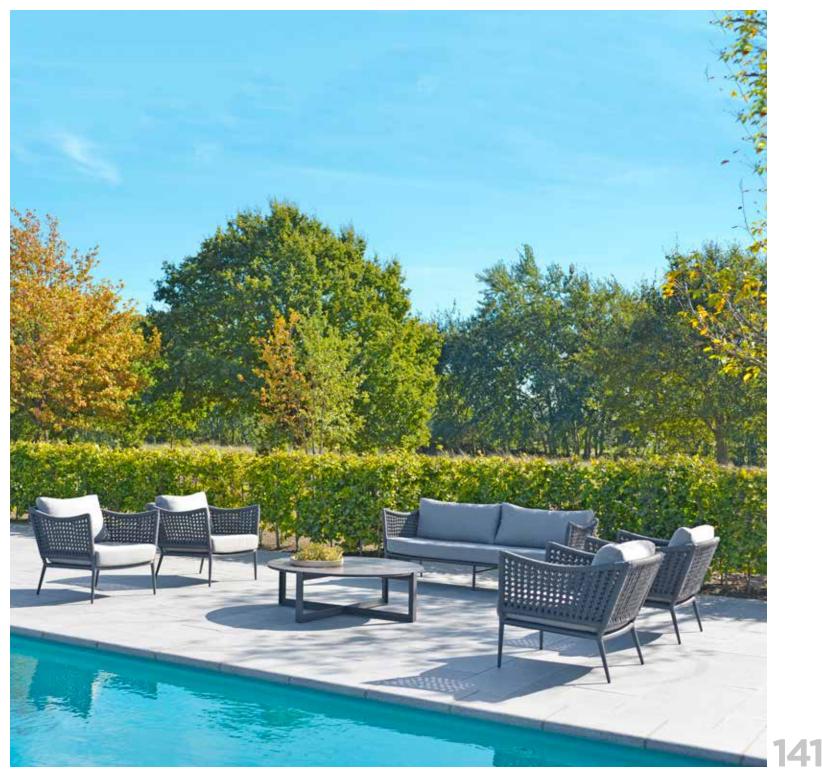

thracite frame - gives the collection a magnificent look. The only way to achieve the oversized result is braiding the belt by hand. Tavira offers a grand collection and includes a dining chair, lounge chair, and a spacious sofa. The large seat and back cushions for the lounge chair and sofa come in the color Dolomite. This collection can be excellently combined to create any desired lounge setup. BOREK connects indoor and outdoor living in style. Enjoy your garden and terrace in any way you want with BOREK outdoor furniture, exceptionally beautiful, exceptionally sustainable.



BOREK

TAVIRA lounge chair, FARO coffee table.



TAVIRA lounge chair, FARO side table.



BOREK

LENO Beanbag





CALPE stackable chair, VITORIA table.



VITORIA lounger, VERONA parasol.





CALCARA lounger.



ESTORIL lounge chair & sofa, FARO coffee table.





CALCARA lounger, LENO beanbag, DESIO pouffe.



LENO beanbag, DESIO pouffe.



BOREK

ALTEA lounge chair & sofa, LAZISE coffee table, POSITANO lantern.



ALTEA lounge chair, LAZISE coffee table.





BOREK

ALTEA lounge chair & sofa, SEVILLA coffee table.



ALTEA lounge chair, TARIFA coffee table.



CALCARA lounger, REFLEX parasol.



BOREK

ALTEA lounge, MORELLA lounge chair, FARO coffee table, CROCHETTE pouffe.



FRIAS stackable chair, AZOREN table.





VITORIA double lounger, TARIFA side table.



LINCOLN chair, PARGA table & backless bench.





LINCOLN chair, PARGA table.



LINCOLN chair, PARGA table.



VITORIA double lounger.

### TAKE A SEAT

AND RELAX



VITORIA lounger.







155

JACA chair, VITORIA table, MURCIA loun