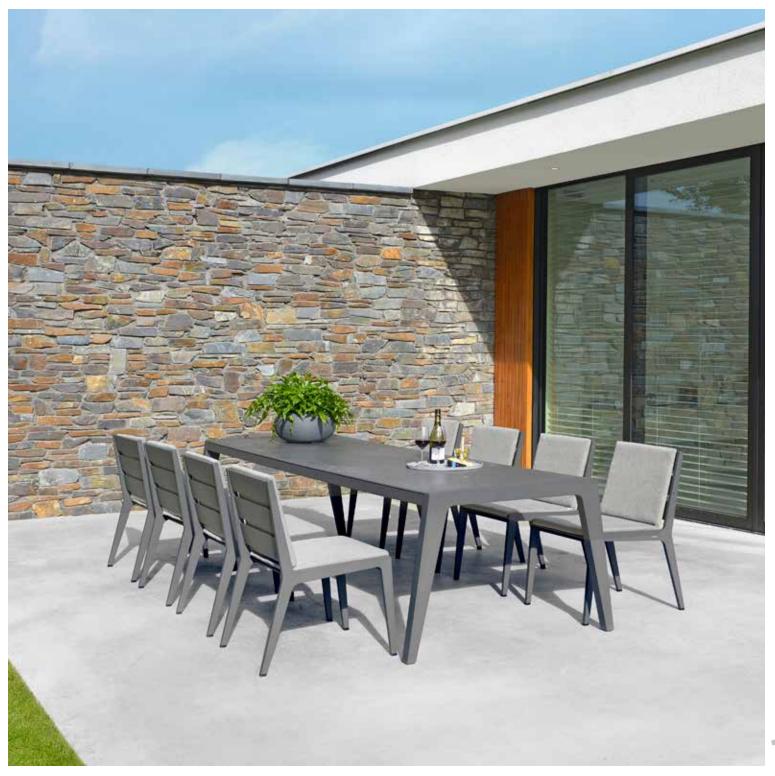

a on wheels & coffee table.







123

HYBRID lounger on wheels, RODI parasol.

### LUXX

#### RELAXED COMFORT









LUXX relax lounge chair & ottoman.

125





VIKING low dining chair on wheels & low dining table.

## INVISIBLE INNOVATION

#### VIKING LOW DINING CHAIR ON WHEELS

The Viking low dining chair is equipped with invisible wheel gliders. As the first in the world Borek proudly introduced this innovation designed by Frans van Rens. Moving the seats is extremely effortless, silent and takes the total user experience to the next level of outdoor living.





BOREK

VIKING chair, table, sofa & coffee table.



VIKING XL lounge, FORCE side table.

# VIKING XL THE ULTIMATE LOUNGE EXPERIENCE



VIKING XL lounge, FORCE side table.







VIKING lounger & side table, RODI parasol.



BOOMERANG chair without armrests & table.





TAVIRA chair, FARO table.

# TAVIRA, OVERSIZED COMFORT

**BY STUDIO BOREK** 





The Tavira is Borek's response to the trend of 'the grand gesture'. The oversized belt - combined with the anthracite frame - gives the collection a magnificent look. The only way to achieve the oversized result is braiding the belt by hand. Tavira offers a grand collection and includes a dining chair, lounge chair, and a spacious sofa. The large seat and back cushions for the lounge chair and sofa come in the color Dolomite. This collection can be excellently combined to create any desired lounge setup. BOREK connects indoor and outdoor living in style. Enjoy your garden and terrace in any way you want with BOREK outdoor furniture, exceptionally beautiful, exc