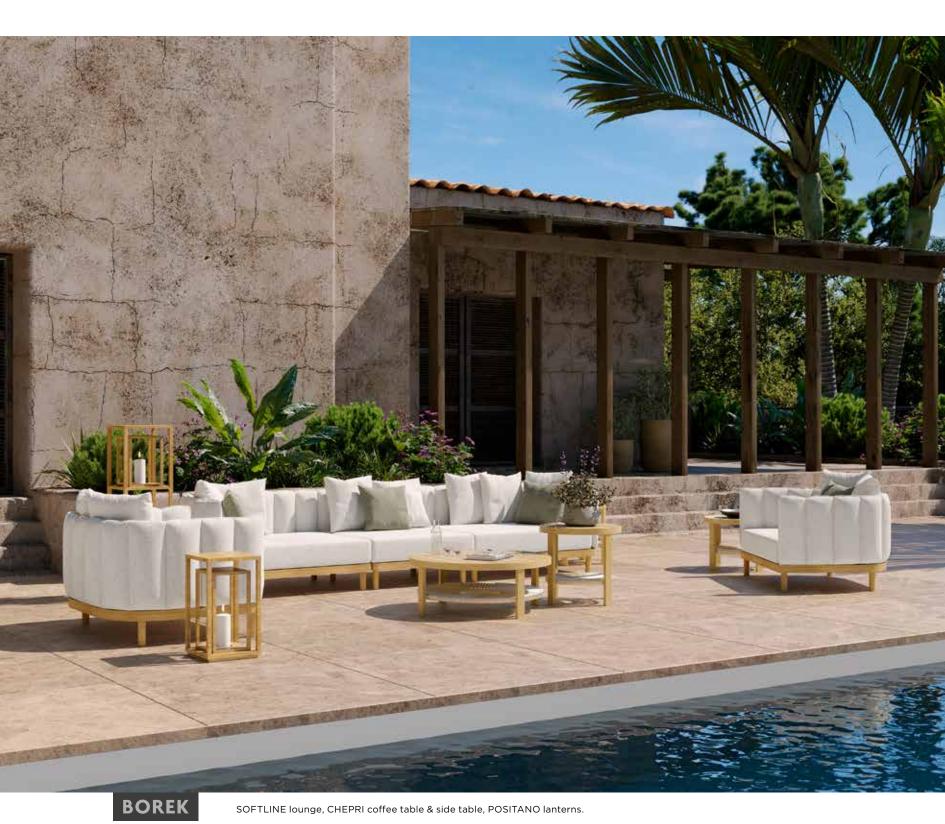

### LUXURY & COMFORT

**BY STUDIO BOREK** 

HYBRID low dining chair on wheels & low dining table, POSITANO lantern.

BOREK

SOFTLINE lounge, CHEPRI coffee table & side table.

#### **BY MENEGHELLO PAOLELLI**

The Softline collection is designed by the Italian designer duo Meneghello Paolelli. Internationally awarded with multiple Designer Awards. They strive for innovation, both in concept and aesthetics, but this has never been the goal in itself. "Anchoring innovation to the concrete need, functionality, beauty and quality: that is the mission". The Italian touch of this duo is clearly visible in the Softline and it has been making a big impression since its introduction with it. The teak frame of the robust Softline lounge seats look traditional. The innovative aspect is the removable fabric set-up. Artisanal produced back cushions, attached together, are simply slid over the aluminum uprights. This creates a flowing and extremely comfortable lounge experience. The decorative loose cushions in Shell fabric Milky Brown, have a coarse mesh structure and are waterand dirt-resistant. The Softline collection is fully modular, expandable and suitable for both indoor and outdoor use.