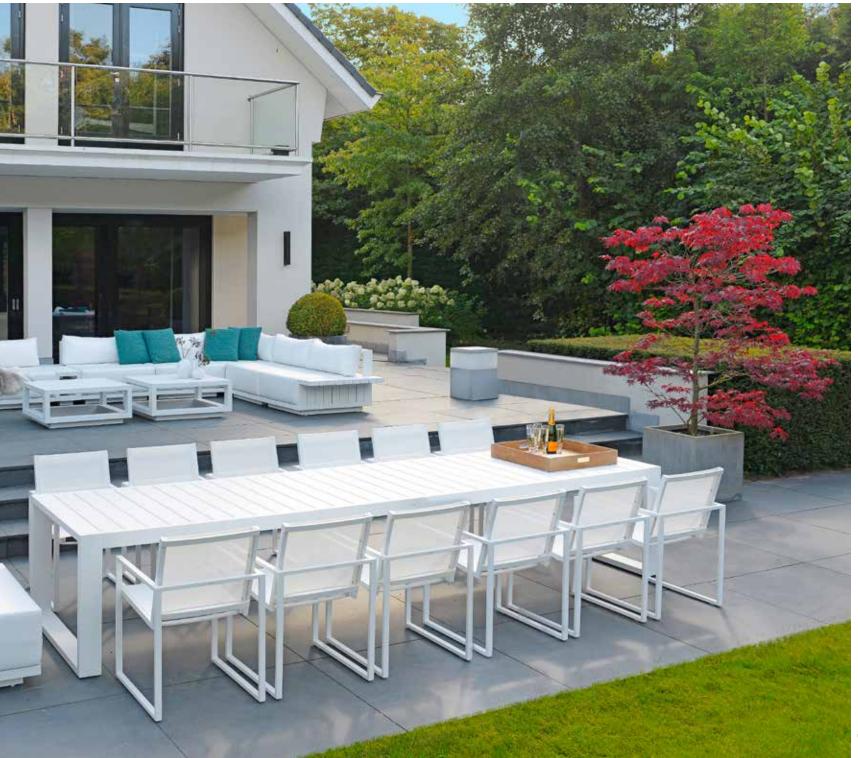

nger, VERONA parasol.





CALCARA lounger.



ESTORIL lounge chair & sofa, FARO coffee table.





CALCARA lounger, LENO beanbag, DESIO pouffe.



LENO beanbag, DESIO pouffe.



BOREK

ALTEA lounge chair & sofa, LAZISE coffee table, POSITANO lantern.



ALTEA lounge chair, LAZISE coffee table.





BOREK

ALTEA lounge chair & sofa, SEVILLA coffee table.



ALTEA lounge chair, TARIFA coffee table.



CALCARA lounger, REFLEX parasol.



BOREK

ALTEA lounge, MORELLA lounge chair, FARO coffee table, CROCHETTE pouffe.



FRIAS stackable chair, AZOREN table.





VITORIA double lounger, TARIFA side table.



LINCOLN chair, PARGA table & backless bench.





LINCOLN chair, PARGA table.



LINCOLN chair, PARGA table.



VITORIA double lounger.

### TAKE A SEAT

AND RELAX



VITORIA lounger.







155

JACA chair, VITORIA table, MURCIA lounge, coffee table, side table & island/table, CROCHETTE decorative cushion & pouffe, TRAY.



BOREK

SAMOS chair, ARTA table.

# A STATE OF 'ARTA'

**BY STUDIO BOREK** 





A successful collection dining and side tables. The beautiful lines of white aluminum combined with the marble coloured tops stand out immediately. The tops are made with the patented Dekton<sup>®</sup> material and placed behind a wide, raised rim. The wide rim gives the ARTA table its robust look. Dekton<sup>®</sup> is a unique material that looks and feels like natural stone but has a number of additional and pioneering properties. The material is entirely abrasion-proof, colourfast, resistant to extreme heat and heat-thaw resistant. Furthermore, Dekton<sup>®</sup> is non-